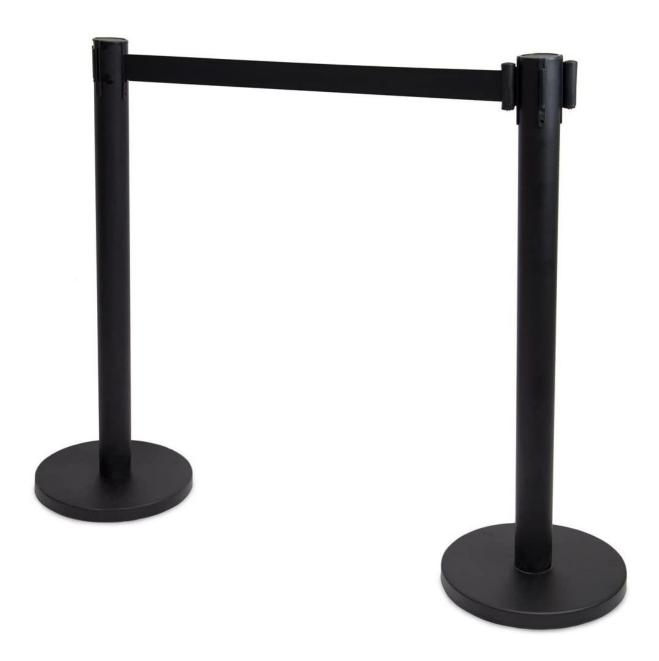

## 3-Foot Crowd Control Stanchions with 6.25-Foot Retractable Belt by Pudgy Pedro's Party Supplies (Black)

- PROFESSIONAL Add a professional touch with the crowd control stanchion queue with retractable belt
- HEAVY-DUTY STANCHIONS Each stanchion is approximately 3 feet tall and weighted base to withstand accidents and moderate wind without falling over
- RETRACTABLE BELT The 2-inch retractable belt is 6.25 feet long and easily slides and locks into connecting stanchions
- ENDLESS USES Great for crowd control at retail stores, sporting arenas, airports, banks, security lines, registrations, restaurants, hotels, concert venues, trade shows, and conventions
- EASY ASSEMBLY The stanchions screw together in minutes. Each set includes 2 stanchions with retractable belts