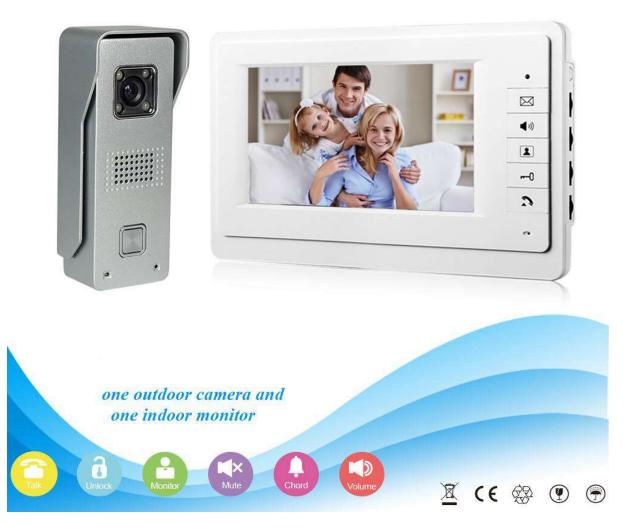

# 7 Inch Family Intercom System Video Door Phone Work with Electronic Lock

## Feature:

With micro-processing technology, auto-remote control, excellent performance and high reliability

The TFT 7 inch digital color LCD for monitor

Clear night viewing

24 hours monitoring, calling, speaking and unlocking remote controlling etc Additional monitor available up to 6(optional) and 4 outdoor cameras at most TFT color screen with low power consumption, no radiation and high definition Hands-free intercommunication