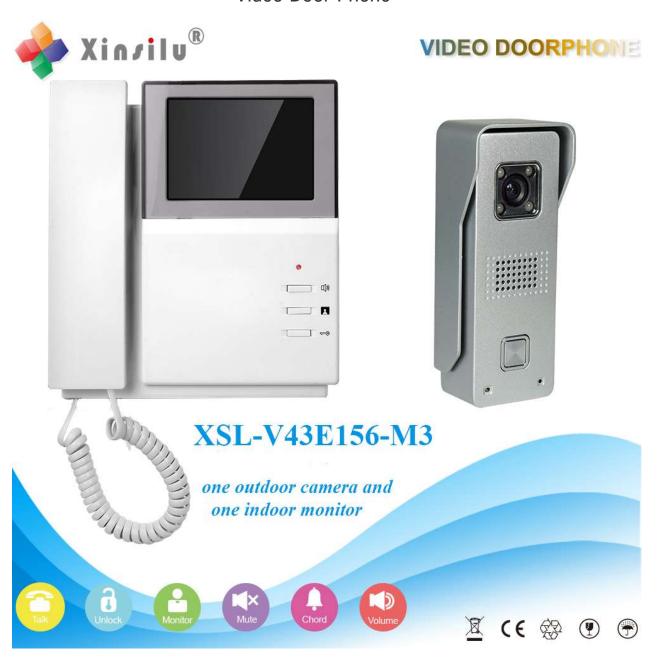

## 4.3 inch intercom system Handset classical style 5 wire Video Door Phone

## Feature:

- With micro-processing technology, autoremote control, excellent performance and high reliability
- The TFT 4.3 inch digital color LCD for monitor
- Clear night viewing
- 24 hours monitoring, calling, speaking and unlocking remote controlling etc
- Additional monitor available up to 6(optional) and 4 outdoor cameras at most
- TFT color screen with low power consumption, no radiation and high definition
- Handset intercommunication

- Brightness, chroma and volume adjustable
  25-chord melody rings for option
  Cabling: 4-core connection cable
  Do not disturb mode

Specification

| Indoor Unit Parameters |                                                | Outdoor Unit Parameters |                                                      |
|------------------------|------------------------------------------------|-------------------------|------------------------------------------------------|
| Model                  | XSL-V43E156                                    | Model                   | XSL-M3                                               |
| Power Supply           | Input: AC 100-240V<br>Output: DC 15V 1500mA    | Power                   | Standby: ≤0W<br>Working:≤2W                          |
| Power                  | Standby: ≤1W<br>Working:≤10W                   | Camera Resolution       | 1/3 CMOS 700 line<br>Super backlight<br>compensation |
| Screen                 | 4.3 Colour TFT LCD                             | Night Version           | WLED 3m                                              |
| Wiring                 | 4 PIN Line RVV5                                | Case                    | Aluminium alloy                                      |
| Video Signal           | 1 VP-P                                         | Illumination            | 0.1Lux                                               |
| Timing                 | Monitoring: 60 seconds<br>Intercom: 60 seconds | Viewing Angle           | 92 Degrees                                           |
| Working<br>Temperature | —20°C-+60°C                                    | Working<br>Temperature  | —20°C—+60°C                                          |
| Ringtone               | 25 chord                                       | Installation            | Surface mounting                                     |
| Weight                 | 0.52KG                                         | Weight                  | 0.26kg                                               |
| Dimension              | 280x191x46 mm                                  | Dimension               | 55x128x40mm                                          |