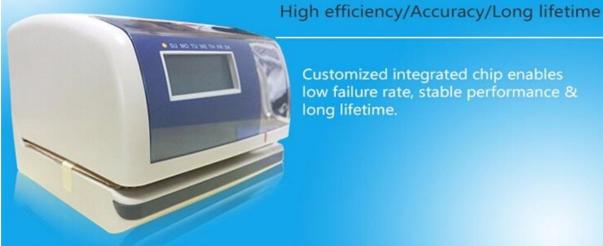

# Date time stamp machine

Clear & neat printing/Accurate printing position

VS-DT10

Long lifetime

Fast speed

DOUBLE COLOR PRINTING AUTOMATIC SHIFT

Customized integrated chip enables low failure rate, stable performance & long lifetime.