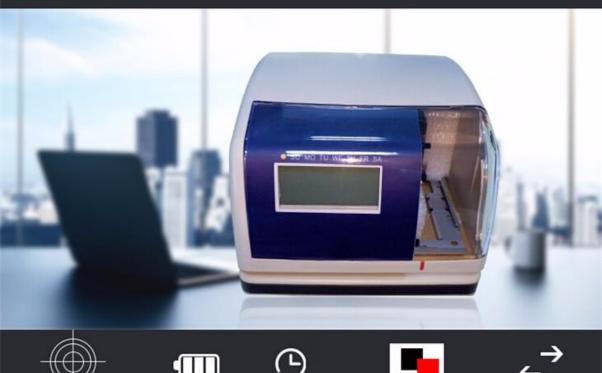

## VS-DT10 Time Stamp Machine

# Date time stamp machine

Clear & neat printing/Accurate printing position

VS-DT10

Long lifetime

Fast speed

DOUBLE COLOR PRINTING AUTOMATIC SHIFT

Customized integrated chip enables low failure rate, stable performance & long lifetime.