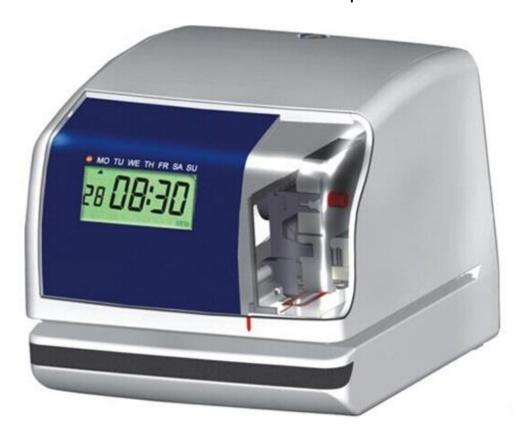

## VS-DT10 Time Stamp Machine

# Date time stamp machine

Clear & neat printing/Accurate printing position

VS-DT10

Long lifetime

Fast speed

DOUBLE COLOR PRINTING AUTOMATIC SHIFT

Customized integrated chip enables low failure rate, stable performance & long lifetime.