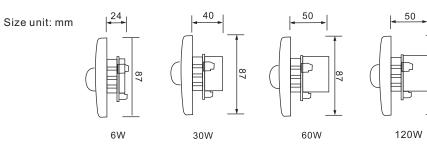

#### Specification:

| Model              | V6                                                                           | V30                                                                            | V60                                                                          | V120                                                                           |
|--------------------|------------------------------------------------------------------------------|--------------------------------------------------------------------------------|------------------------------------------------------------------------------|--------------------------------------------------------------------------------|
| Method             | Electric resistance                                                          | Transformer                                                                    | Transformer                                                                  | Transformer                                                                    |
| Rated Power        | 6W                                                                           | 30W                                                                            | 60W                                                                          | 120W                                                                           |
| Attenuation        | STEP 1: Off<br>STEP 2: -4dB<br>STEP 1: -1dB<br>STEP 1: -0.5dB<br>STEP 1: 0dB | STEP 1: Off<br>STEP 2: -17dB<br>STEP 1: -11dB<br>STEP 1: -4.5dB<br>STEP 1: 0dB | STEP 1: Off<br>STEP 2: -18dB<br>STEP 1: -11dB<br>STEP 1: -5dB<br>STEP 1: 0dB | STEP 1: Off<br>STEP 2: -17dB<br>STEP 1: -11dB<br>STEP 1: -5.5dB<br>STEP 1: 0dB |
| Frequency Response | 20~20KHz                                                                     | 20~20KHz                                                                       | 20~20KHz                                                                     | 20~20KHz                                                                       |
| Dimension          | 87X87X24                                                                     | 87X87X40                                                                       | 87X87X50                                                                     | 87X87X50                                                                       |
| Transformer Size   | No                                                                           | 35×30×32                                                                       | 50×40×38                                                                     | 55×45×42                                                                       |
| Color              | White                                                                        | White                                                                          | White                                                                        | White                                                                          |
| N.W                | 62g                                                                          | 135g                                                                           | 295g                                                                         | 530g                                                                           |