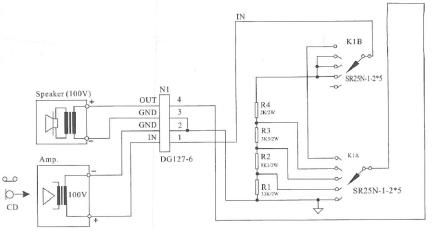

|
| Color              | White                                                                        | White                                                                          | White                                                                        | White                                                                          |
| N.W                | 62g                                                                          | 135g                                                                           | 295g                                                                         | 530g                                                                           |

Installation:



### Schematic Diagram: