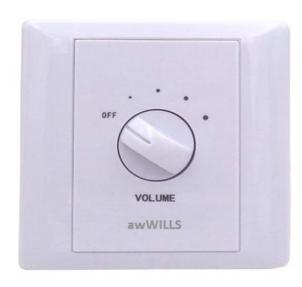

IN-WALL/WALL PLATE: This whole-house volume control is a universal standard decorative flush in-wall or wall mount installation finishing plate for speaker system control.

ROTARY KNOB ADJUSTMENT: A multi-position light-touch rotary knob style adjustment for whole house audio source volume systems. You can control speaker volume independently within various areas of your home, office or business applications

### Description:

If you have a multi-room audio system, you can control the volume of speakers in individual rooms by installing wall-mounted volume adjusters in each zone, the volume control wires between your amplifier/receiver and the speakers, letting you adjust the speaker volume with the soft touch 5 step rotary attenuation knob.