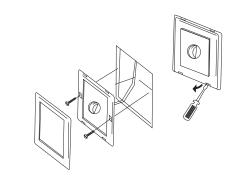

| 55×45×42                                                                       |
| Color              | White                                                                        | White                                                                          | White                                                                        | White                                                                          |
| N.W                | 62g                                                                          | 135g                                                                           | 295g                                                                         | 530g                                                                           |

Installation:



### Schematic Diagram: