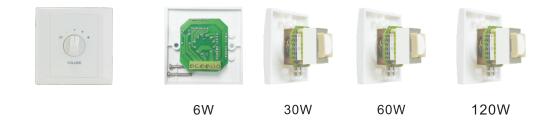

6W, 30W, 60W, 120W POWER HANDLING: awWILLS flush in-wall volume control works with all audio and video systems up to 120W power. A convenient audio source volume setting that allows you to control speaker volume independently in each audio zone.

#### Specification:

| Model              | V6                                                                           | V30                                                                            | V60                                                                          | V120                                                                           |
|--------------------|------------------------------------------------------------------------------|--------------------------------------------------------------------------------|------------------------------------------------------------------------------|--------------------------------------------------------------------------------|
| Method             | Electric resistance                                                          | Transformer                                                                    | Transformer                                                                  | Transformer                                                                    |
| Rated Power        | 6W                                                                           | 30W                                                                            | 60W                                                                          | 120W                                                                           |
| Attenuation        | STEP 1: Off<br>STEP 2: -4dB<br>STEP 1: -1dB<br>STEP 1: -0.5dB<br>STEP 1: 0dB | STEP 1: Off<br>STEP 2: -17dB<br>STEP 1: -11dB<br>STEP 1: -4.5dB<br>STEP 1: 0dB | STEP 1: Off<br>STEP 2: -18dB<br>STEP 1: -11dB<br>STEP 1: -5dB<br>STEP 1: 0dB | STEP 1: Off<br>STEP 2: -17dB<br>STEP 1: -11dB<br>STEP 1: -5.5dB<br>STEP 1: 0dB |
| Frequency Response | 20~20KHz                                                                     | 20~20KHz                                                                       | 20~20KHz                                                                     | 20~20KHz                                                                       |
| Dimension          | 87X87X24                                                                     | 87X87X40                                                                       | 87X87X50                                                                     | 87X87X50                                                                       |
| Transformer Size   | No                                                                           | 35×30×32                                                                       | 50×40×38                                                                     | 55×45×42                                                                       |
| Color              | White                                                                        | White                                                                          | White                                                                        | White                                                                          |
| N.W                | 62g                                                                          | 135g                                                                           | 295g                                                                         | 530g                                                                           |