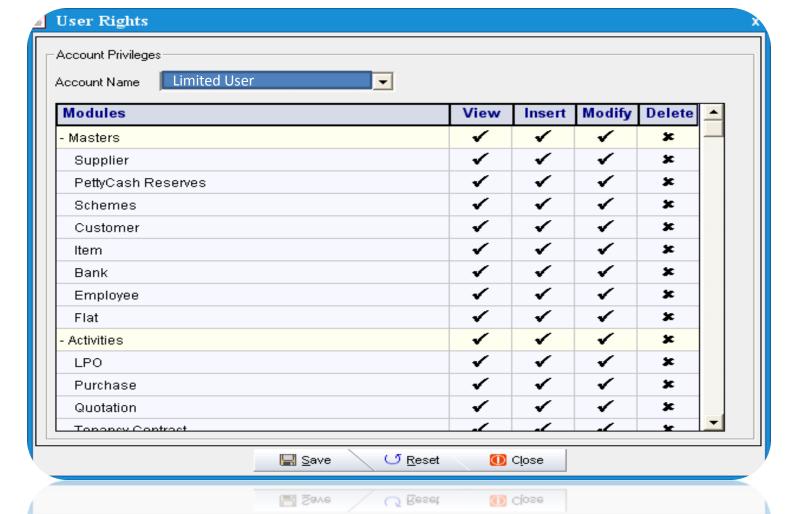

PDC reminder facility \* Damage Register \* Maintenance Record \* General Expenses \* Tenant Report \* Rent Collection

Report \* Rent Due Report \* Many more ...

Multi User Software – offers accessibility settings for users to make the data safe and less manipulated. The admin user can set what all each user can do with in the software.