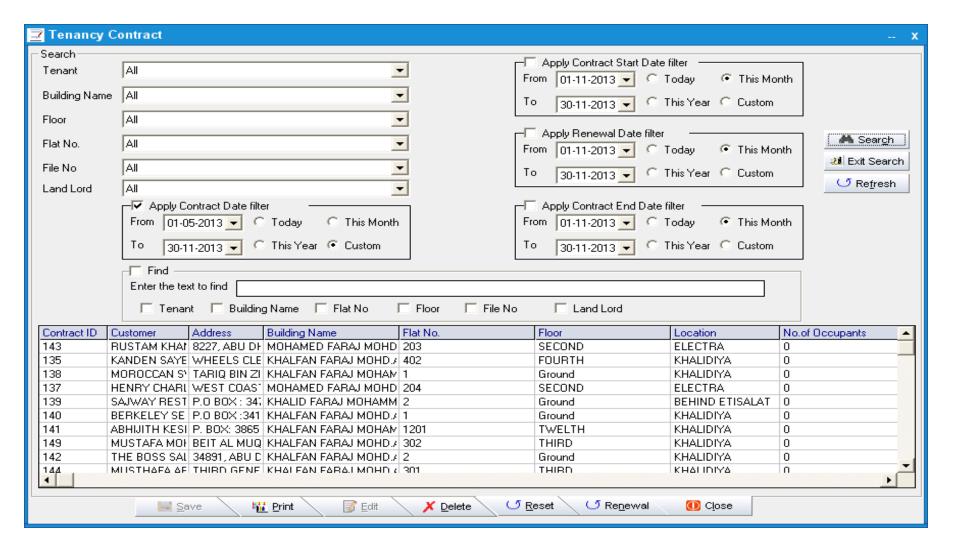

**Tenancy contract search window.** 

**Tenant Complaint Register** 

Materials and Spare parts Purchase for Maintenance.

Damage register

| Maintenance Register                                              | 3                                                          |
|-------------------------------------------------------------------|------------------------------------------------------------|
| Date * 06-11-2013 Tenant * Select One  Building Name * Select One | Maintenance Type *   ■ Employee Attended * Select One  ■ ■ |
| Flat No. * Select One                                             |                                                            |
| Type Description  Item Select One                                 | Qty Unit Price Amount                                      |
| SINo. Description                                                 | Qty. Unit Price Amount  Remove  Change  Total              |
| Additional charges  Payment Mode Select One                       | Net Amount                                                 |
| Status * Select One                                               | Description                                                |
|                                                                   | Save Save Delete CReset (I) Close                          |