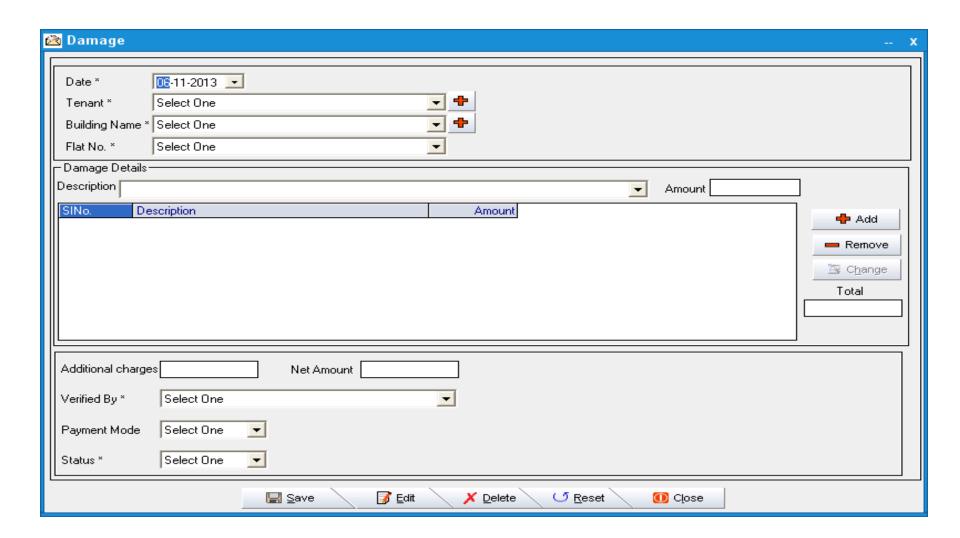

PDC reminder facility \* Damage Register \* Maintenance Record \* General Expenses \* Tenant Report \* Rent Collection

Report \* Rent Due Report \* Many more ...

Multi User Software – offers accessibility settings for users to make the data safe and less manipulated. The admin user can set what all each user can do with in the software.