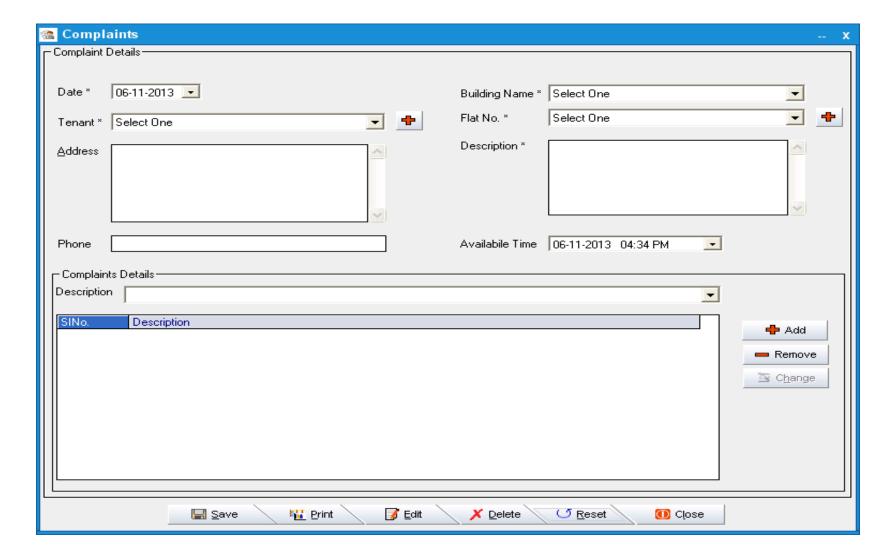

PDC reminder facility \* Damage Register \* Maintenance Record \* General Expenses \* Tenant Report \* Rent Collection

Report \* Rent Due Report \* Many more ...

Multi User Software – offers accessibility settings for users to make the data safe and less manipulated. The admin user can set what all each user can do with in the software.