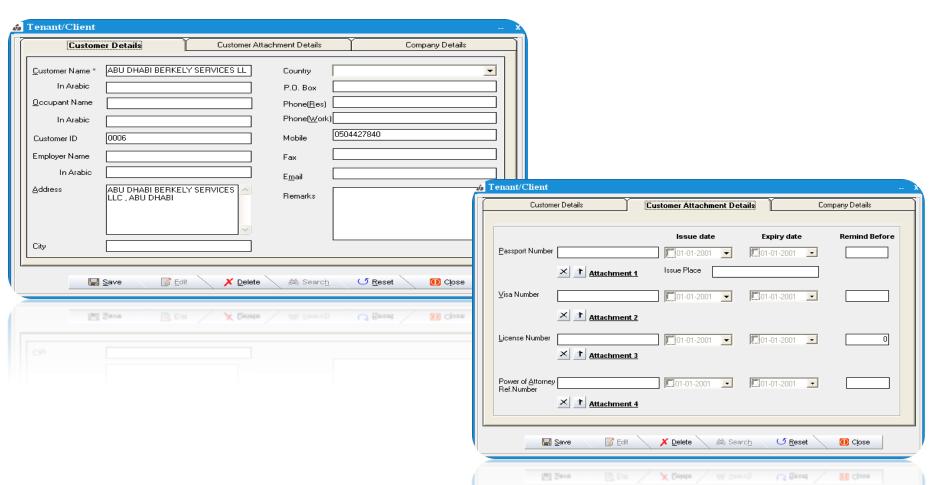

Tenant Master stores all relevant data regarding one customer. Which includes all their general contact details, Document Attachments with Expiry details, And Official details.

| ■ Building Master  Building Details            | x                              |
|------------------------------------------------|--------------------------------|
| Building Name  Type of Building  Building No   | KHALFAN FARAJ MOHD.AL MEHAIRBI |
| Plot No<br>Land Lord Name<br>In Arabic<br>City |                                |
| Street Country P.O Box                         |                                |
| Owned/Managed/Leased                           | Save                           |
|                                                |                                |