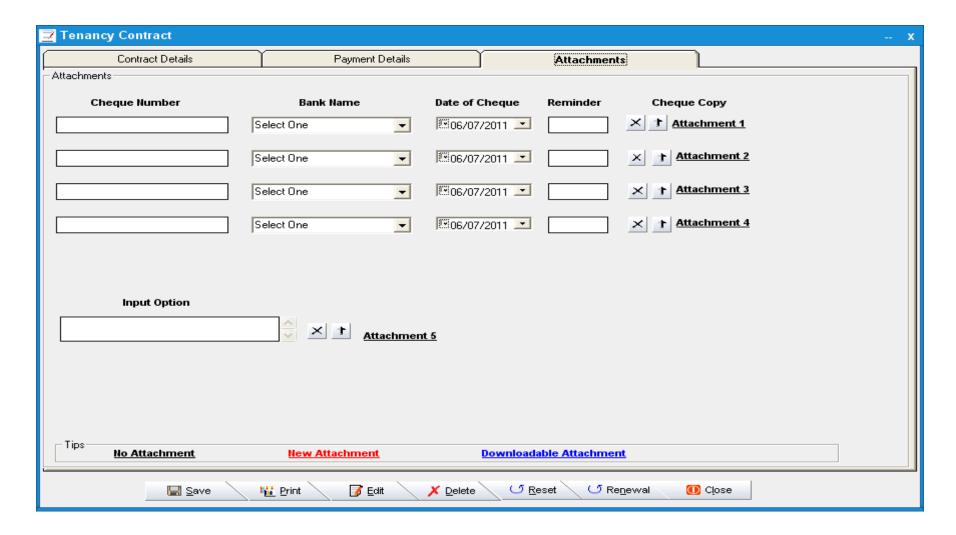

Tenancy Window where payment details and installment details is narrated. Which will be printed in tenancy contract.

tenanc

Tenancy contract window offers to attach documents and cheque scanned copies for future reference.