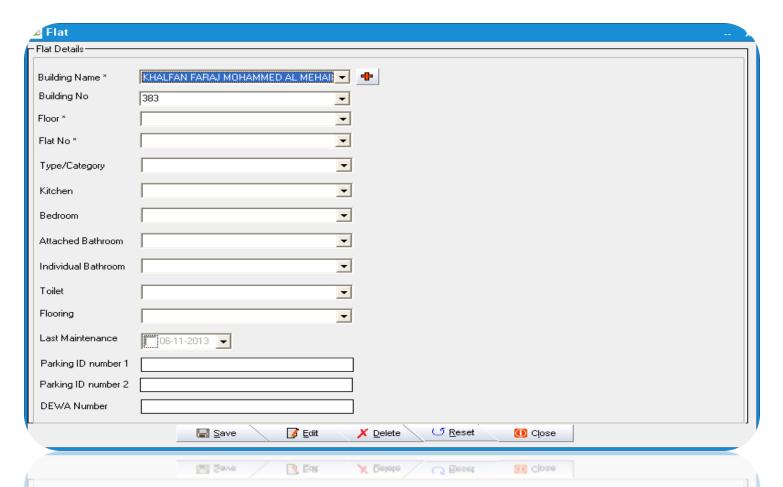

Software helps to store Multiple Building details – This helps clients to manage multiple buildings owned or leased with a single software.

Under Each building you can define flat details. This helps to specify which flat (residence) in tenancy contract.