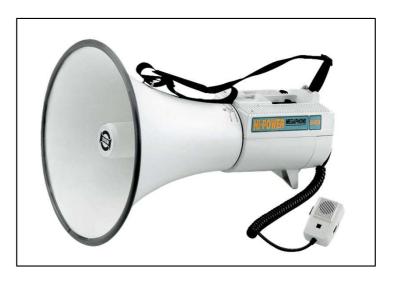

## **ER-68S**

## Megaphone

## Features

- 45 W
- 800 ~ 2200 meters range
- 10 x D type batteries or 12V DC
- Siren
- Stand mounting

ER-68S is the most powerful megaphones of the range with 45W output. Featuring up to 2200 meters range those models have an excellent intelligibility and a consistent coverage. It can be operated with the shoulder strap for pedestrian applications. In case of fixed position it can be mounted on a stand with an optional adaptor or simply placed on a flat surface. The PTT microphone is detachable and can be unplugged for replacement or wireless use. A siren function is available for warning applications.