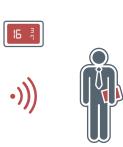

# PARKING LOT

Drivers press the call button, the location number will be shown on the receiver. The staff can handle where needs help.

# FACTORY

Staffs press the call button, the line number will be shown on the receiver. The manager can take action for help.