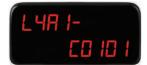

#### SPECIFICATION

| Color                         |
|-------------------------------|
| White                         |
| Кеу                           |
| Touch 6ch                     |
| Memory Capacity               |
| Register up to 450 Call bells |
| -                             |

MODEL

SR-A2001

SR-A2003

SR-A440

SR-AA10