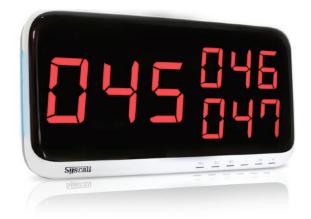

## **RECEIVER (Display Monitor)**

**SR-A Series** 

#### SPECIFICATION

| Color                         |
|-------------------------------|
| White                         |
| Кеу                           |
| Touch 6ch                     |
| Memory Capacity               |
| Register up to 450 Call bells |
| -                             |

MODEL

SR-A2001

SR-A2003

SR-A440

SR-AA10

#### FEATURES

TOUCH PANEL KEY

**ON/OFF SWITCH** 

**BLUE SIDE LIGHT** 

High-performance intenna (Improved working range)

Wireless data copy

Firmware update through software