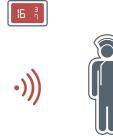

### HOSPITAL

Patients press the call button for help. The room or bed number will be shown on the receiver. Nurse can take action immediately.

CAFE

Customers press the call button, the table number will be shown on the receiver. The customer can order from the table.