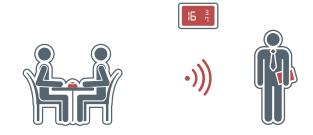

#### RESTAURANT

Customers press the call button, the table number will be shown on the receiver. Waiter can figure which table needs service.