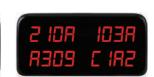

#### SPECIFICATION

| Color                         |
|-------------------------------|
| White                         |
| Кеу                           |
| Touch 6ch                     |
| Memory Capacity               |
| Register up to 450 Call bells |
| -                             |

MODEL

SR-A2001

SR-A2003

SR-A440

SR-AA10