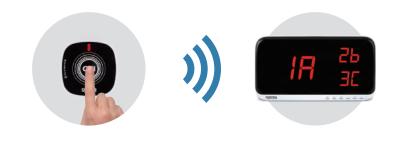

#### RESTAURANT

Customers press the call button, the table number will be shown on the receiver. Waiter can figure which table needs service.

#### HYPERMARKET

Cashiers press the call button, the counter number will be shown on the receiver. Manager can figure which counter needs service.

### HOSPITAL

Patients press the call button for help. The room or bed number will be shown on the receiver. Nurse can take action immediately.

CAFE

Customers press the call button, the table number will be shown on the receiver. The customer can order from the table.