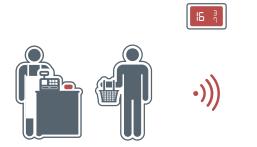

#### HYPERMARKET

Cashiers press the call button, the counter number will be shown on the receiver. Manager can figure which counter needs service.