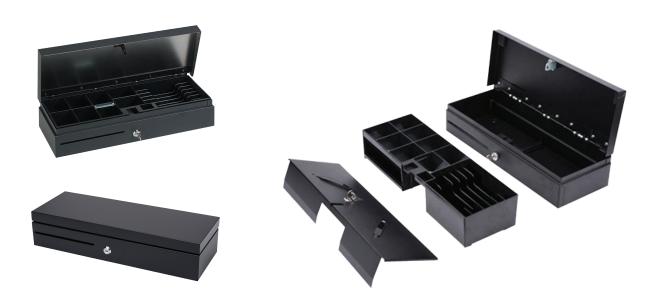

## HIGH-QUALITY FLIPTOP CASH DRAWER

The FT-460 is a high-quality FlipTop cash drawer.

The housing is fitted with strong and resistant hinges. The FT-460 is logically divided into 5 Configurable banknote and eight coin compartments.

#### SPECIAL FEATURES

**Heavy Duty** 

3 position Security Lock

Lockable lid

Microswitch

# FT-460 CASH DRAWER

| Item         | FT-460                                    |
|--------------|-------------------------------------------|
| Construction | All steel                                 |
| Rails        | N/A                                       |
| Media Slot   | 1 media slot                              |
| Cash Till    | 5 Configurable bill compartments / 8 Coin |
| Lock         | 3 position                                |
| Micro Switch | Yes                                       |
| Cable Length | O.8M                                      |
| Interface    | Printer Driven / RS232 /USB               |
| Solenoid     | 24V                                       |
| Dimension    | 18.11(W) x 6.69(D) x 4.06(H)in            |
| Weight       | 10.58 lbs                                 |
| Lockable Lid | default                                   |