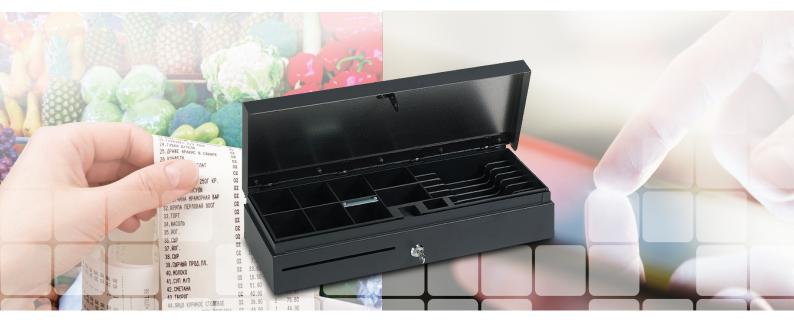

## HIGH-QUALITY FLIPTOP CASH DRAWER

The FT-460 is a high-quality FlipTop cash drawer.

The housing is fitted with strong and resistant hinges. The FT-460 is logically divided into 5 Configurable banknote and eight coin compartments.

This drawer is available in black or light grey.

The FT-460 can be supplied on request with either an RS232 or a USB interface.

#### SPECIAL FEATURES

**Heavy Duty** 

3 position Security Lock

Lockable lid

Microswitch