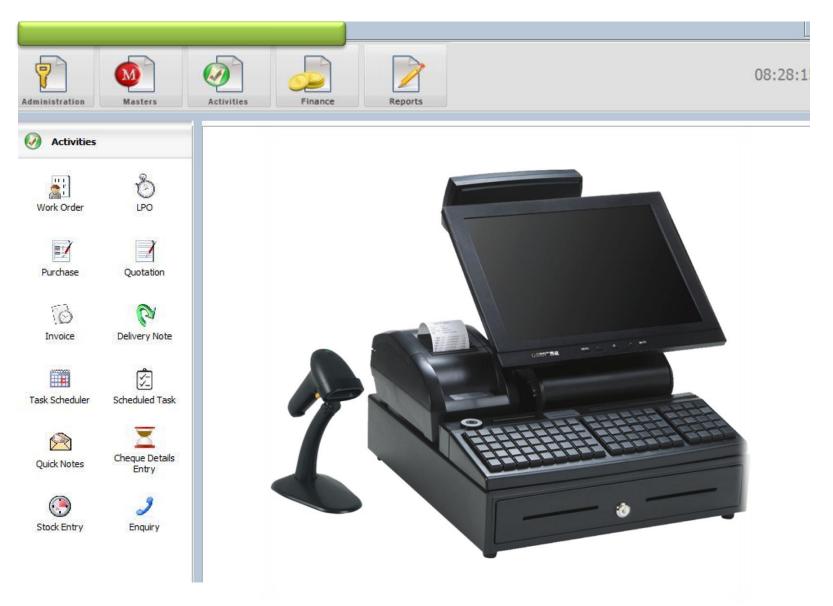

# Product Tour – Main Screen

### **Activities Screen**

### Basic Functionalities – Part 2

- LPO  $\rightarrow$  For Issuing Local Purchase Order.
- $WO \rightarrow$  To raise Work Order for Sub Contractors.
- Purchase/GRN → Material Purchase.
- Invoice  $\rightarrow$  Supply of Material or Service.
- Delivery Note → Manage Delivery Details.
- Task Scheduler  $\rightarrow$  To Keep Diary
- Quick Notes  $\rightarrow$  Scribble pad for Sudden note.
- Stock Entry  $\rightarrow$  This is to feed initial Stock.
- Enquiry  $\rightarrow$  To check price with the supplier.