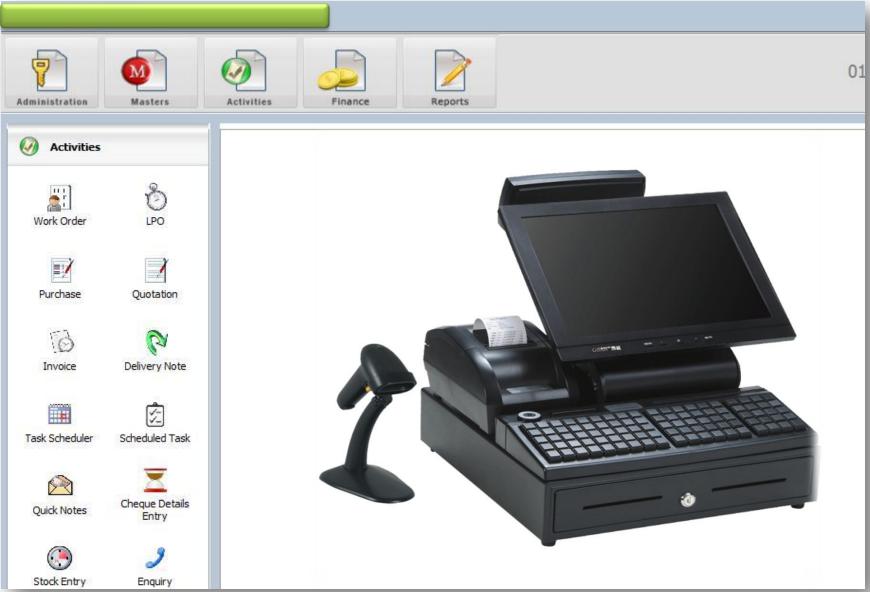

# Product Tour – Main Screen

### **Activities Screen**

### Basic Functionalities – Part 2

- LPO  $\rightarrow$  For Issuing Local Purchase Order.
- $WO \rightarrow$  To raise Work Order for Sub Contractors.
- Purchase/GRN → Material Purchase.
- Invoice  $\rightarrow$  Supply of Material or Service.
- Delivery Note → Manage Delivery Details.
- Task Scheduler  $\rightarrow$  To Keep Diary
- Quick Notes  $\rightarrow$  Scribble pad for Sudden note.
- Stock Entry  $\rightarrow$  This is to feed initial Stock.
- Enquiry  $\rightarrow$  To check price with the supplier.