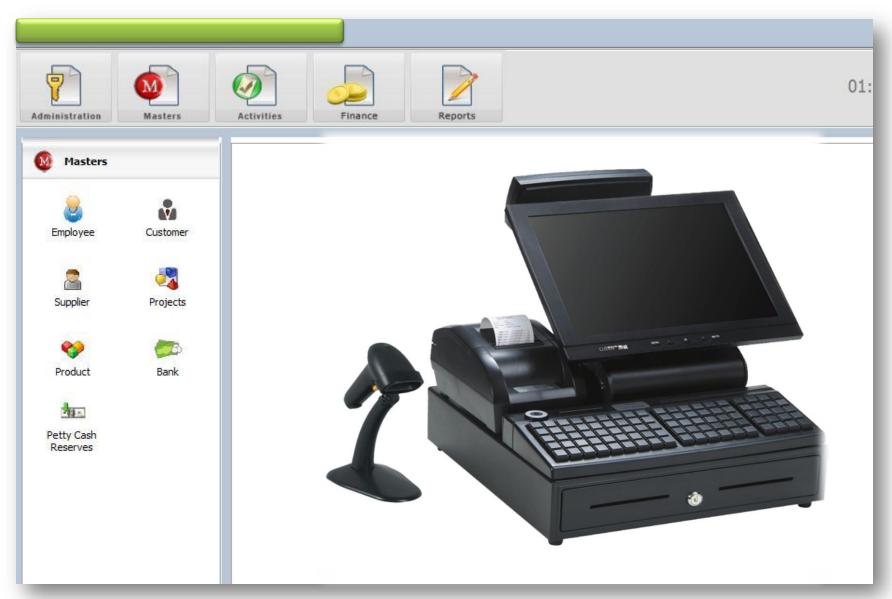

# Product Tour – Main Screen

#### **Masters Screen**

#### Basic Functionalities – Part1

- Employee Register → Includes Document Expiry Tracking and Attaching Documents.
- Customer Register → Customer Database with their License and ID storage and expiry management.
- Supplier Register → Can keep records about the suppliers whom the business deals with.
- Item Register → The user can define Items or Products with their Cost Price, Selling Price and Bargain Cutoff Price and the Reorder Level.
- Projects → User can define projects to analyse project wise income and expenditure.
- Packages / Assembly  $\rightarrow$  If Items sold in packages or as assembly.
- Petty Cash Manager → Will facilitate management to assign Petty cash reserve.