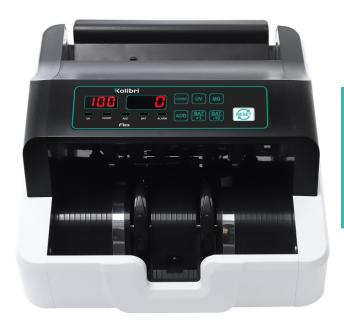

✓ ·Compact design

Best for retail

## **Product Features:**

- Simple and easy to use set-up
- Counts quickly and accurately up to 1000 bills/minute.
- Includes Count, Add and Batch modes for a wide variety of money counting needs.
- Purchase with confidence: Kolibri Flex is backed with 1-year warranty.

## **Specifications:**

| Counting Speed, bills/min: | 1000                                                |
|----------------------------|-----------------------------------------------------|
| Hopper Capacity, bills:    | 100                                                 |
| Stacker Capacity, bills:   | 100                                                 |
| Counting Modes:            | Simple Count, Add,<br>Batch                         |
| Counterfeit Detection:     | UV, MG                                              |
| Reports on the Display:    | Counting mode, Error code,<br>Total number of bills |
| Display:                   | LED                                                 |
| Power Supply:              | AC 110-240 V / 50/60 Hz                             |
| <b>Power Consumption:</b>  | 90 W                                                |
| Dimensions (W*D*H), mm:    | 240*230*140                                         |
| Weight, kg:                | 3                                                   |