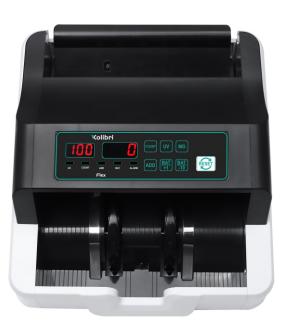

✓ ·Compact design

Best for retail

## **Product Features:**

- Simple and easy to use set-up
- Counts quickly and accurately up to 1000 bills/minute.
- Includes Count, Add and Batch modes for a wide variety of money counting needs.
- Purchase with confidence: Kolibri Flex is backed with 1-year warranty.

## **Specifications:**

| Counting Speed, bills/min: | 1000                                                |
|----------------------------|-----------------------------------------------------|
| Hopper Capacity, bills:    | 100                                                 |
| Stacker Capacity, bills:   | 100                                                 |
| Counting Modes:            | Simple Count, Add,<br>Batch                         |
| Counterfeit Detection:     | UV, MG                                              |
| Reports on the Display:    | Counting mode, Error code,<br>Total number of bills |
| Display:                   | LED                                                 |
| Power Supply:              | AC 110-240 V / 50/60 Hz                             |
| <b>Power Consumption:</b>  | 90 W                                                |
| Dimensions (W*D*H), mm:    | 240*230*140                                         |
| Weight, kg:                | 3                                                   |