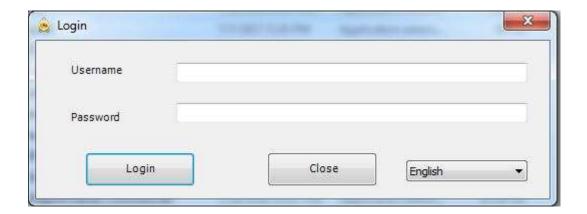

## Admin and user log in Interfaces

- Log in as admin or user depending on administrator settings
- Choose Arabic or English interface