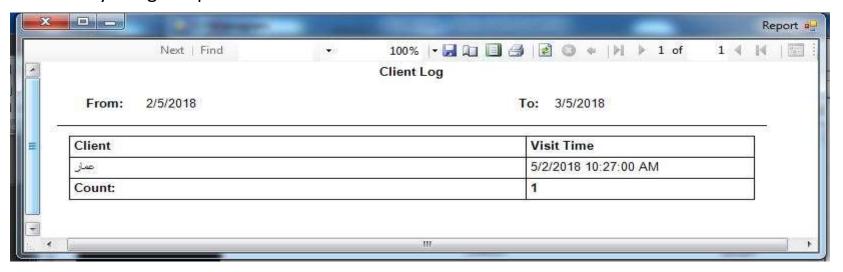

#### Reports generator

- The system can generate the following reports
- Current client report
- Clients log report
- New clients report
- Old clients report
- New / renew client report
- Money budget report

# Client report