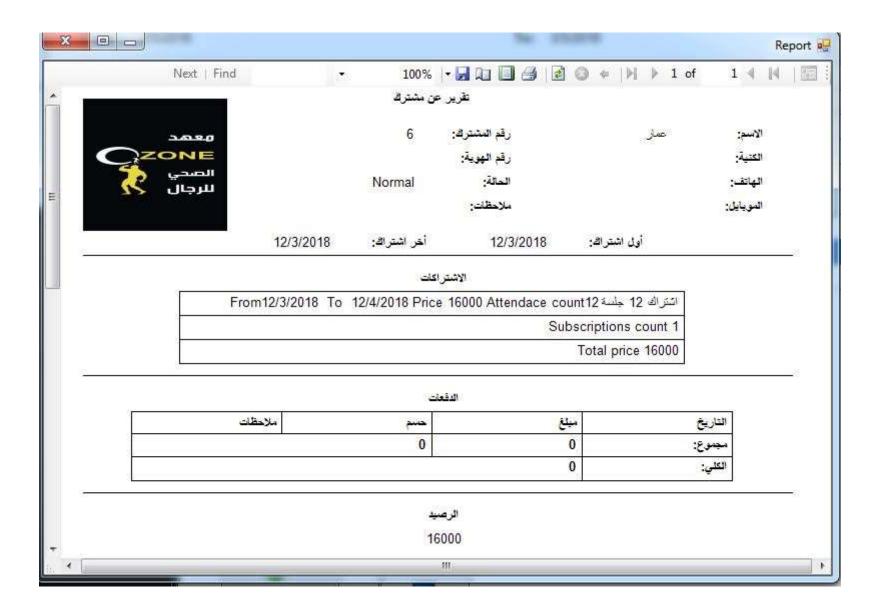

#### Reports generator

- The system can generate the following reports
- Current client report
- Clients log report
- New clients report
- Old clients report
- New / renew client report
- Money budget report

# Client report