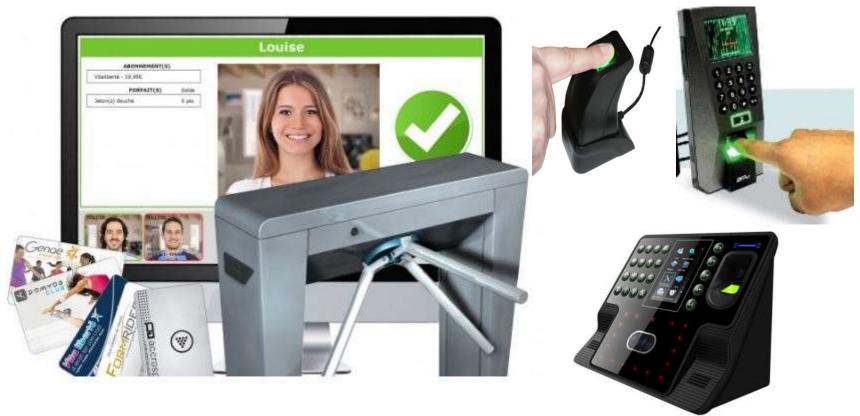

# Gym Management Software

Easy Arabic and English interfaces

Online clients access control and monitoring using finger print or card systems

## Use many access control systems and tripod

Face and palm bio systems is available

## Auto Monitoring and check in screen

- Displaying
- clients
- Status and
- accounts