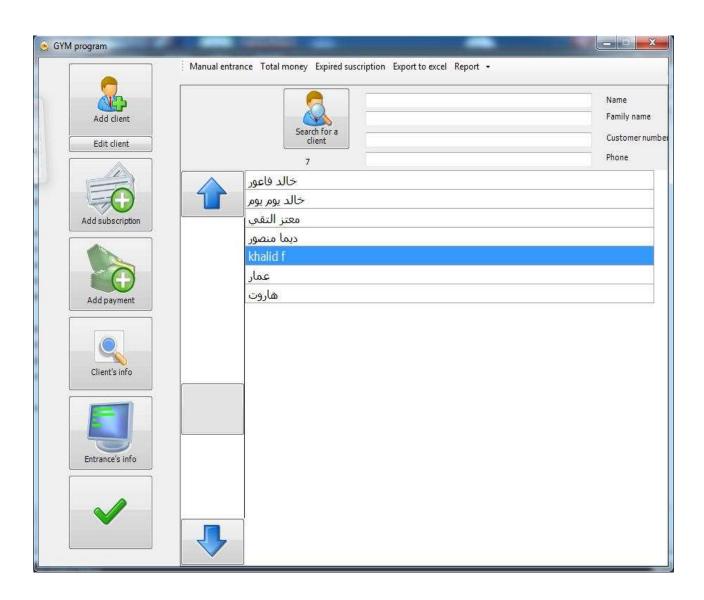

#### User monitoring screen

- Add client
- Add subscriptions
- Add payment
- Client info
- Entrance's info