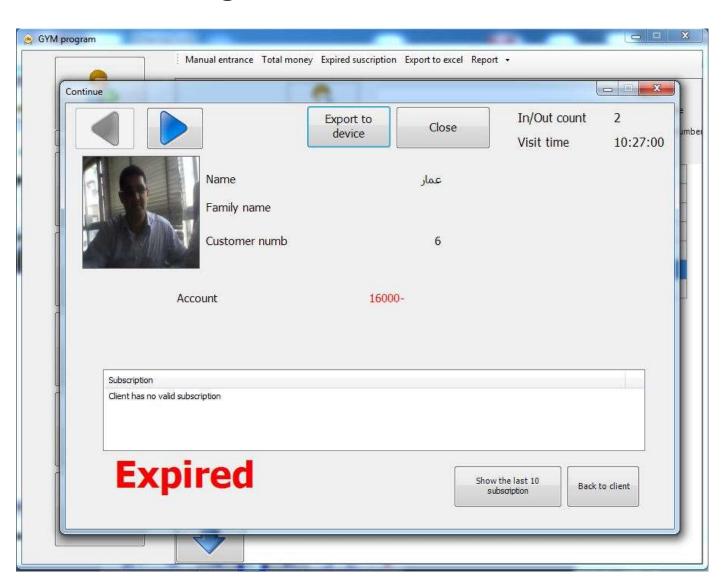

## Auto Monitoring and check in screen

- Displaying
- clients
- Status and
- accounts