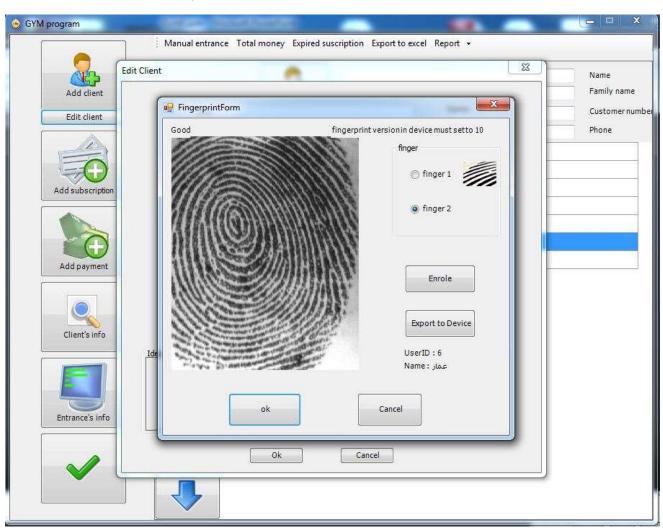

# Enroll and export client Finger prints using FP sensor on reception

- Using FP sensor
- For enrollment

Add clients pic Using standard Web cam