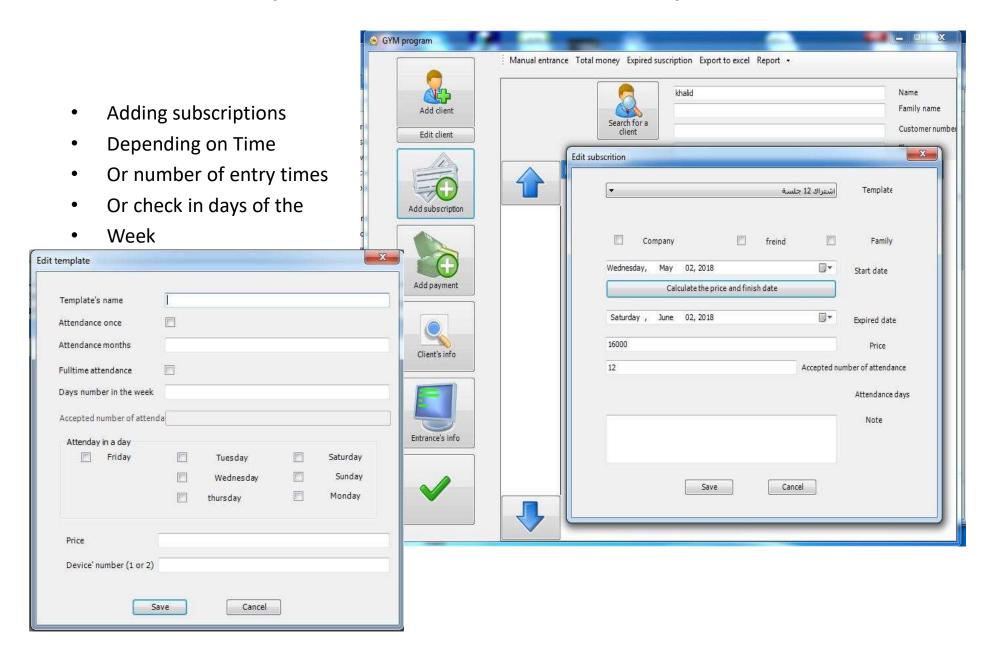

# Gym Management Software

Easy Arabic and English interfaces

Online clients access control and monitoring using finger print or card systems

## Use many access control systems and tripod



Face and palm bio systems is available

## Admin and user log in Interfaces

- Log in as admin or user depending on administrator settings
- Choose Arabic or English interface



#### User monitoring screen

- Add client
- Add subscriptions
- Add payment
- Client info
- Entrance's info



# Enroll and export client Finger prints using FP sensor on reception

- Using FP sensor
- For enrollment



Add clients pic Using standard Web cam





## Auto Monitoring and check in screen

- Displaying
- clients
- Status and
- accounts



#### Easy create and renew subscriptions



#### Administrator screen

- Full control
- Admin screen
- Add or remove users
- Control settings
- Subscriptions add
- or remove
- Clients full control
- Add remove
- Payments or subscriptions



#### Reports generator

- The system can generate the following reports
- Current client report
- Clients log report
- New clients report
- Old clients report
- New / renew client report
- Money budget report



# Client report