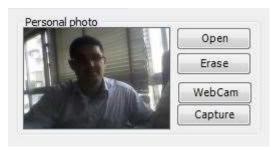

# Enroll and export client Finger prints using FP sensor on reception

- Using FP sensor
- For enrollment

Add clients pic Using standard Web cam