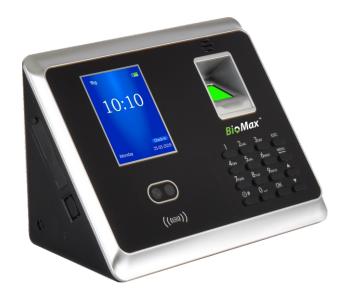

## N-BM260 W

Face

Finger

RFID

Inbuilt Battery

WiFi

LAN

USB

## Multi-Bio Time Attendance and Access Control System

• Face Capacity: 1000

• Finger Capacity: 3000

• Card capacity: 1000

• Log Capacity: 1,50,000

• Password capacity: 1000

• User: 1000

• Communication: WiFi, TCP/IP, USB

• Push Data : Yes (Optional)

• FRR: 0.001%

• FAR: 0.00001%

• Sensor type: 500 DPI

• LCD display: 2.8"TFT color screen

• Voice instruction: 16-bit Hi-Fi voice & sound indication

• Operating temperature : 0°c ~ 45°c

• Dimensions (mm): 175 x 145 x 79.5mm

• Wiegand in & out: Yes

• Relay: Yes

• Support Exit Reader: Wiegand Reader, Push Button,

Remote, No Touch

Language: English

Verification time: <=1 second</li>

• Power source: 12VDC/2A

• CPU: Industrial High Speed CPU

• Built-in backup battery : Yes

• Software: Desktop, Web, Cloud

## Features:-

· World-class algorithm

• High-Speed and Accurate Identification

• Face, Fingerprint, Pin, Card authentication

• 2 output relay for door open.