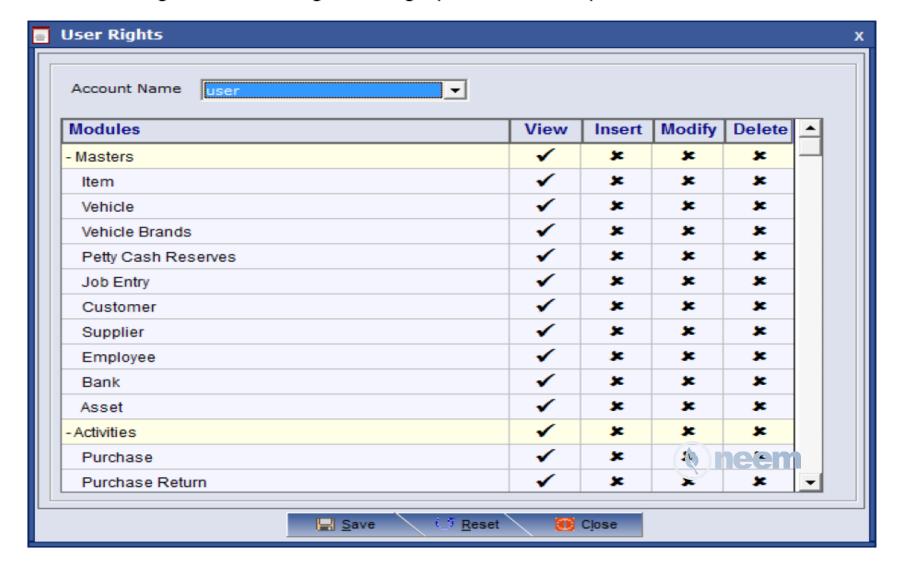

## **User Rights Settings**

Admin-User Rights: Here we can give user right permissions to respective user.