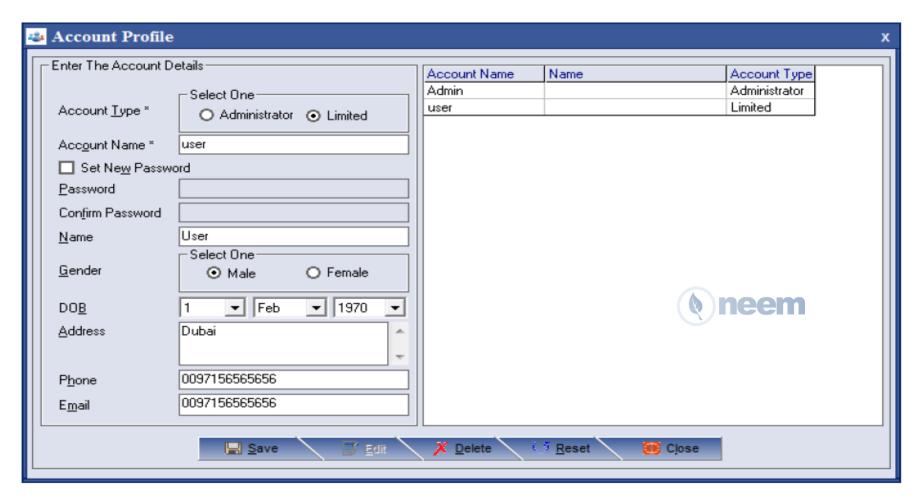

# User Login Master

How to create new users and create user rights for them

Admin-User Accounts: Here we can create administrative user or limited user