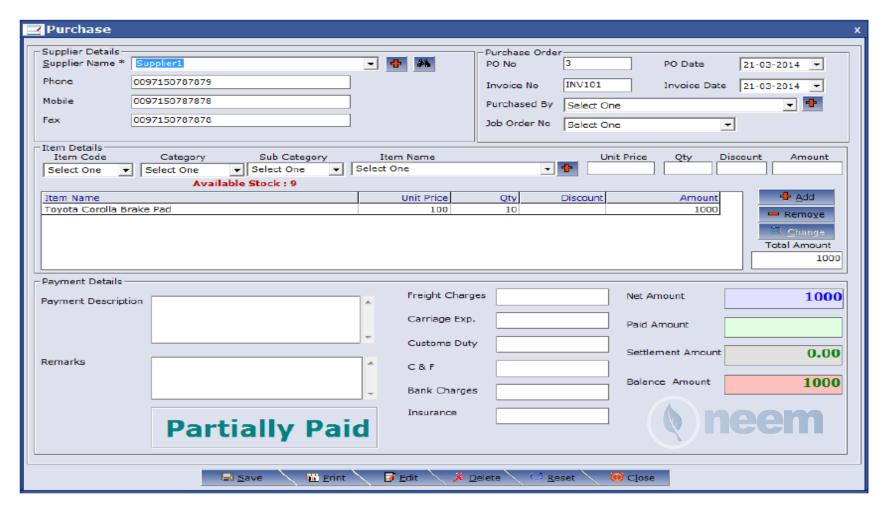

## **Purchase Posting**

### How to create a purchase entry

Activities - Purchase: Here we can create the purchase details of the spare, oil etc.