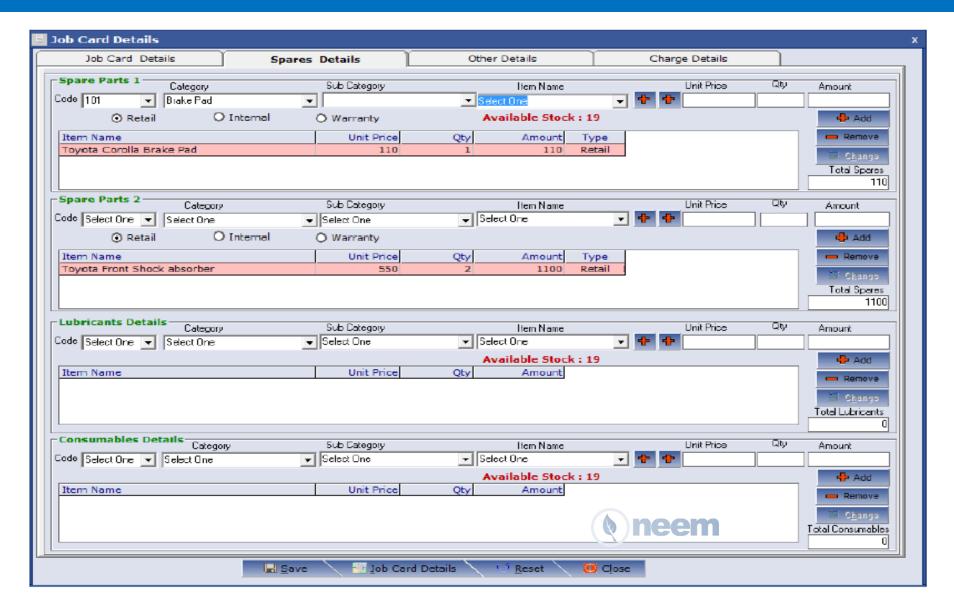

Approval      |
|                                          | 4 07:03 AM ▼                           |                         | Delivered Da             | ate 23-03-2014 07:03 AM _ |
| Sales Staff Employee:                    | <u> </u>                               | <b>→</b>                | Del Note No              |                           |
| Payment Type                             | C Cash                                 |                         |                          |                           |
|                                          | ☑ Save                                 | o Card 💢 <u>D</u> elate | 1.5 Reset                | (ii) Ciose                |



## Staff Allotment for job

Job allotting details can be given below





## Adding Parts and Labor Cost to Job





### **Generate Customer Invoice**

#### How to create invoice for the customer

Activities – Invoice: Here we can select the customer and respective job card number for creating invoice.







For generating Point of Sale – Invoices without Job Card Entry





## **Bank Transaction**

#### How to enter bank inward and outward entries

Finance -Bank Transaction: Here we can enter bank inward and outward payment details





## Receipt Voucher

### How to create receipt voucher

Finance – Receipt Voucher: Here we can create receipt voucher.





## Payment Voucher

#### How to create payment voucher

Finance - Payments: Here we can create payment voucher.





# Staff Register

### How to create employee details

Masters - Employee: Here we can give employee details including their docu