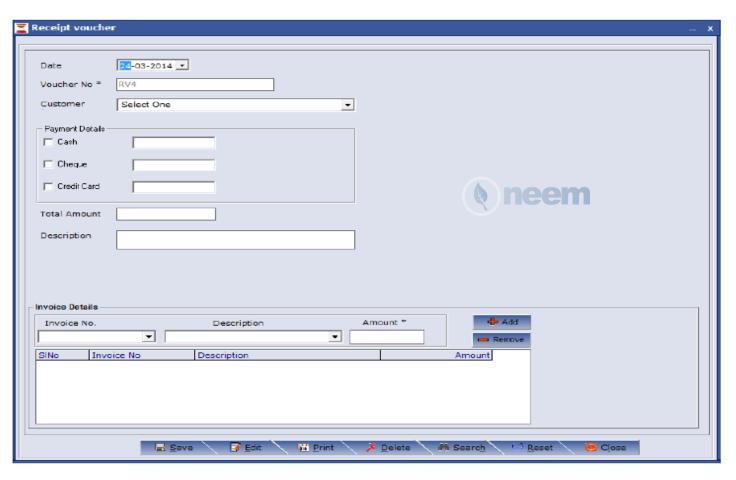

## Receipt Voucher

### How to create receipt voucher

Finance – Receipt Voucher: Here we can create receipt voucher.