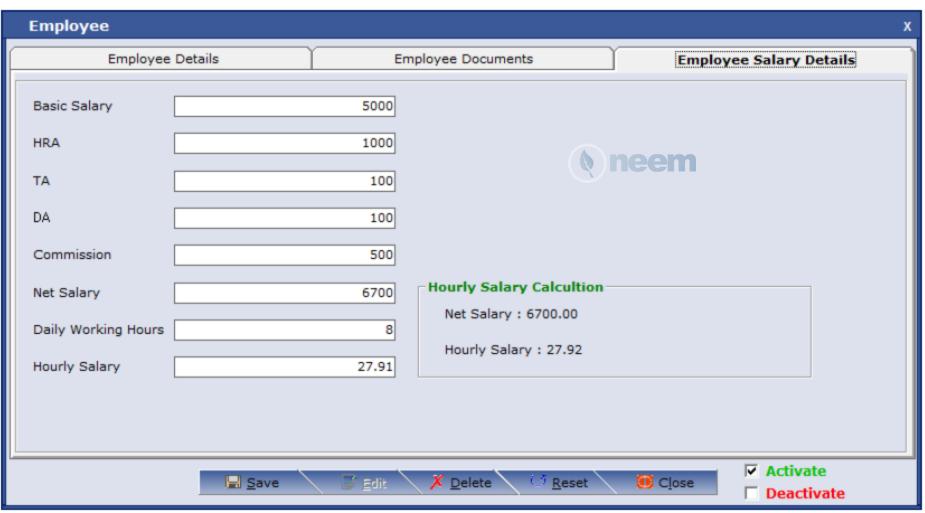

ive job card number for creating invoice.







For generating Point of Sale – Invoices without Job Card Entry





## **Bank Transaction**

#### How to enter bank inward and outward entries

Finance -Bank Transaction: Here we can enter bank inward and outward payment details





## Receipt Voucher

### How to create receipt voucher

Finance – Receipt Voucher: Here we can create receipt voucher.





## Payment Voucher

#### How to create payment voucher

Finance - Payments: Here we can create payment voucher.





# Staff Register

### How to create employee details

Masters - Employee: Here we can give employee details including their document details.





## Staff Documents

### **Employee Documents with Expiry Alerts**





## Staff Salary Details

### **Employee Salary Register**





## **Customer Master**

#### How to enter customer details

Masters – Customer: Here customer details can be entered. We can create new customer from the forms quotation, inspection, job card, invoice, POS etc by clicking the plus button near to customer column which will help to create customer details in the masters

| Customer Type         | General                   | C Insurar               | nce              |                | Phone(Re       | es)              | 00971565 | 565656           |                         |                 |
|-----------------------|---------------------------|-------------------------|------------------|----------------|----------------|------------------|----------|------------------|-------------------------|-----------------|
| Customer Name *