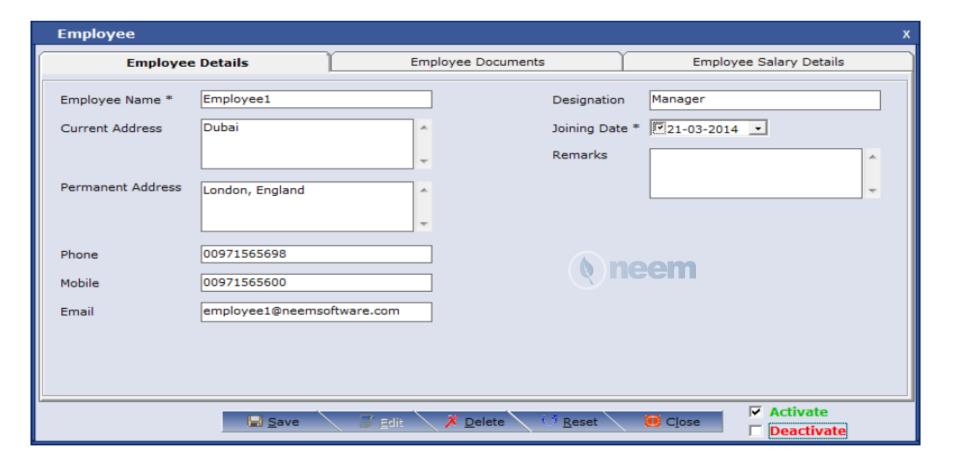

# Staff Register

### How to create employee details

Masters - Employee: Here we can give employee details including their document details.