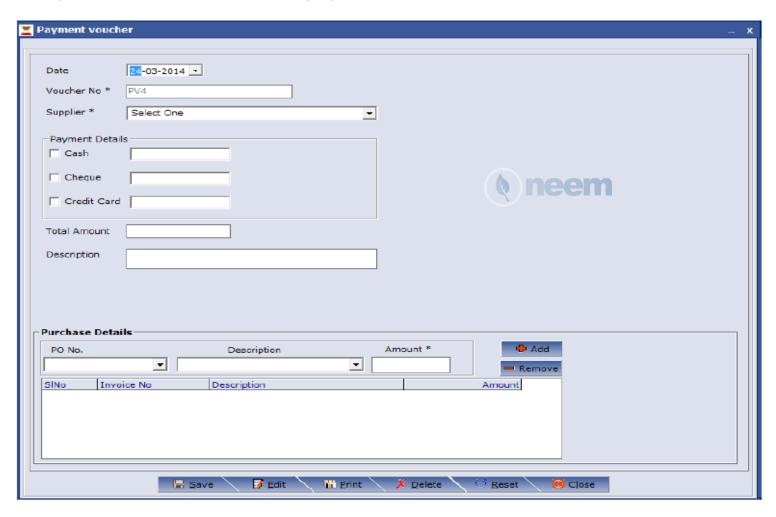

## Payment Voucher

#### How to create payment voucher

Finance - Payments: Here we can create payment voucher.