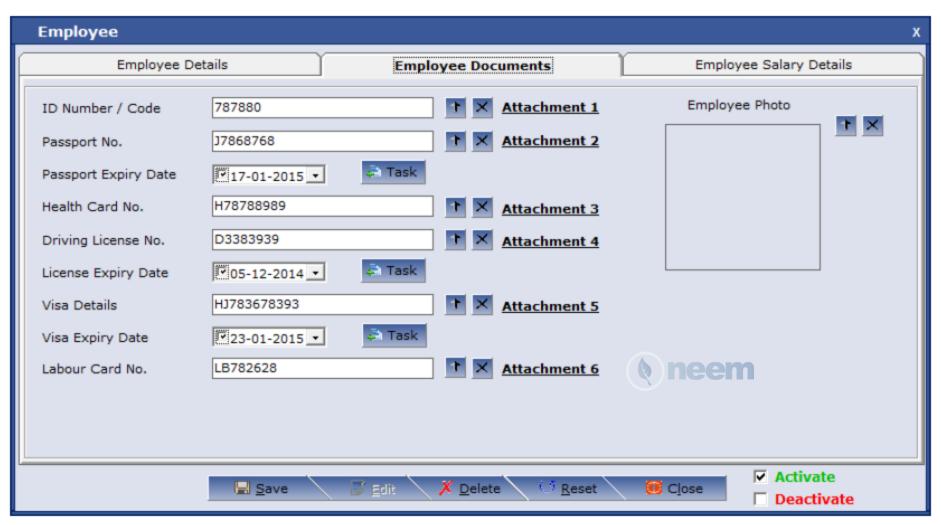

tivities – Invoice: Here we can select the customer and respective job card number for creating invoice.







For generating Point of Sale – Invoices without Job Card Entry





## **Bank Transaction**

#### How to enter bank inward and outward entries

Finance -Bank Transaction: Here we can enter bank inward and outward payment details





## Receipt Voucher

### How to create receipt voucher

Finance – Receipt Voucher: Here we can create receipt voucher.





## Payment Voucher

#### How to create payment voucher

Finance - Payments: Here we can create payment voucher.





# Staff Register

### How to create employee details

Masters - Employee: Here we can give employee details including their document details.





## Staff Documents

### **Employee Documents with Expiry Alerts**





## Staff Salary Details

### **Employee Salary Register**





## **Customer Master**

#### How to enter customer details

Masters – Customer: Here customer details can be entered. We can create new customer from the forms quotation, inspection, job card, invoice, POS etc by clicking the plus button near to customer column which will help to create customer details in the masters

| Customer Type         | General                   | C Insurar               | nce              |                | Phone(Re       | es)              | 00971565 | 565656           |                         |                 |
|-----------------------|---------------------------|-------------------------|------------------|----------------|----------------|------------------|----------|------------------|-----