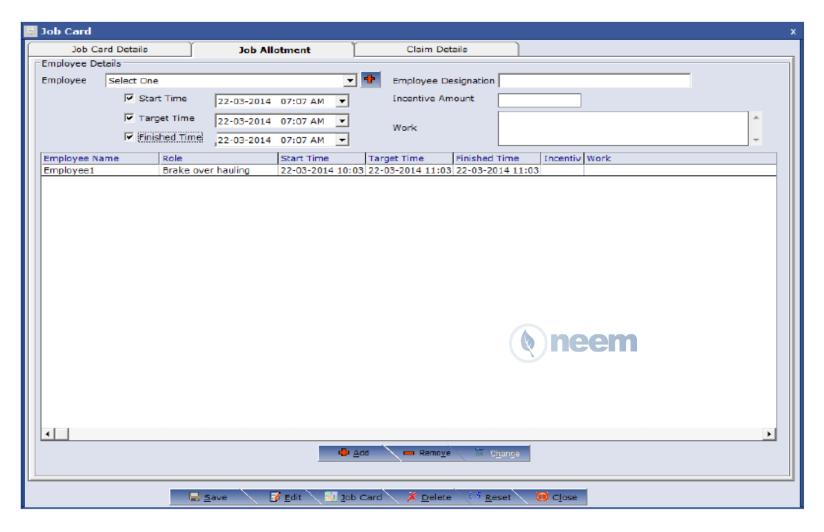

| Job Status               | Waiting for Approval      |
|                                          | 4 07:03 AM ▼                           |                         | Delivered Da             | ate 23-03-2014 07:03 AM _ |
| Sales Staff Employee:                    | <u> </u>                               | <b>→</b>                | Del Note No              |                           |
| Payment Type                             | C Cash                                 |                         |                          |                           |
|                                          | ☑ Save                                 | o Card 💢 <u>D</u> elate | 1.5 Reset                | (ii) Ciose                |



## Staff Allotment for job

Job allotting details can be given below





## Adding Parts and Labor Cost to Job





### **Generate Customer Invoice**

#### How to create invoice for the customer

Activities – Invoice: Here we can select the customer and respective job card number for creating invoice.







For generating Point of Sale – Invoices without Job Card Entry





## **Bank Transaction**

#### How to enter bank inward and outward entries

Finance -Bank Transaction: Here we can enter bank inward and outward payment details





## Receipt Voucher

### How to create receipt voucher

Finance – Receipt Voucher: Here we can create receipt voucher.





## Payment Voucher

#### How to create payment voucher

Finance - Payments: Here we can create payment voucher.





# Staff Register

### How to create employee details

Masters - Employee: Here we can