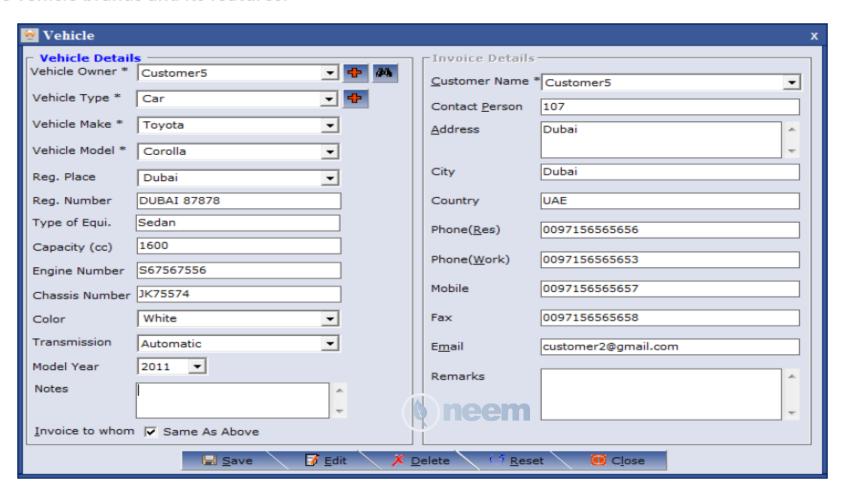

### **Vehicle Master**

### How to create vehicle details of the company

Masters – Vehicle: Here we can create the vehicle details. For creating vehicle details we have to add the vehicle brands and its features.