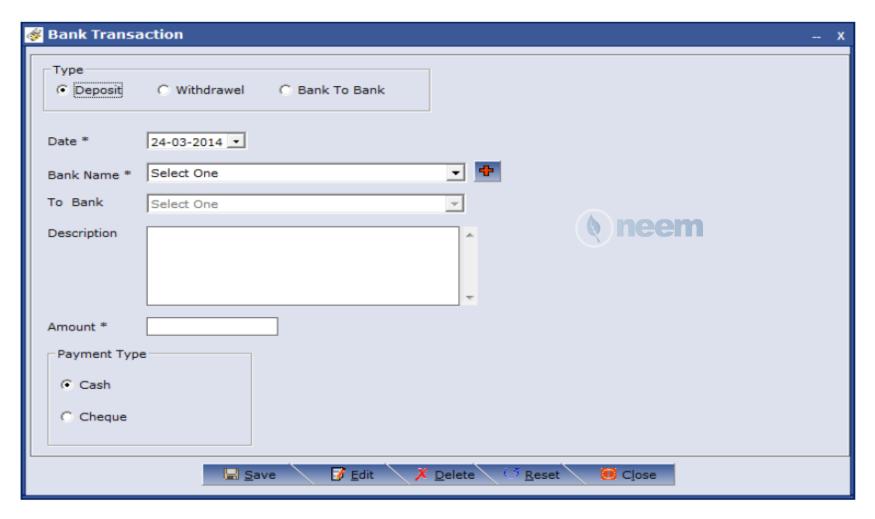

## **Bank Transaction**

#### How to enter bank inward and outward entries

Finance -Bank Transaction: Here we can enter bank inward and outward payment details