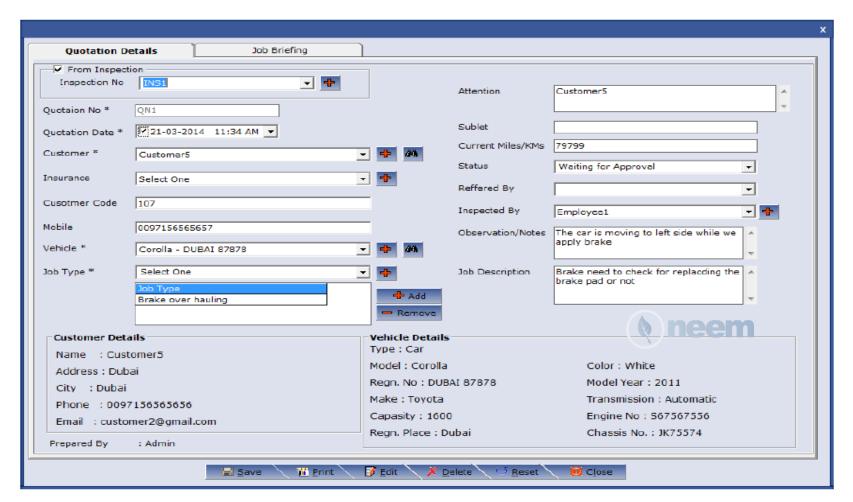

### Job Estimate

### How to create quotation

Activities – Quotation: Here we can create quotation to the customer or insurance company. We can create quotation either by selecting inspection number or directly

## **Cost Estimate**

Adding Quotation Details.