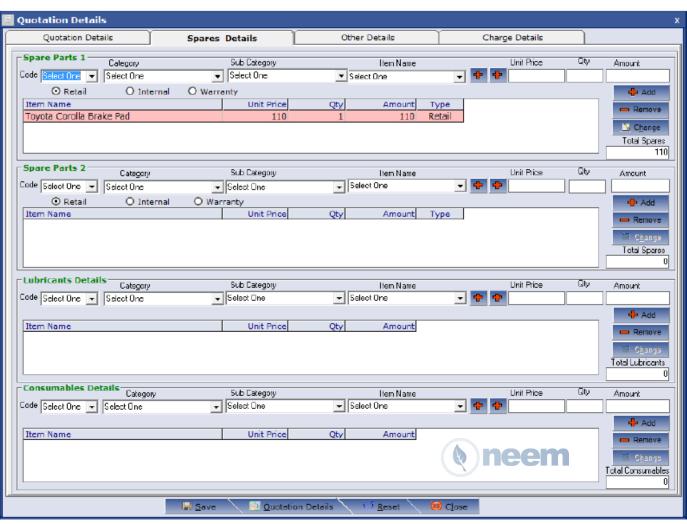

### Job Estimate

### How to create quotation

Activities – Quotation: Here we can create quotation to the customer or insurance company. We can create quotation either by selecting inspection number or directly

## **Cost Estimate**

Adding Quotation Details.