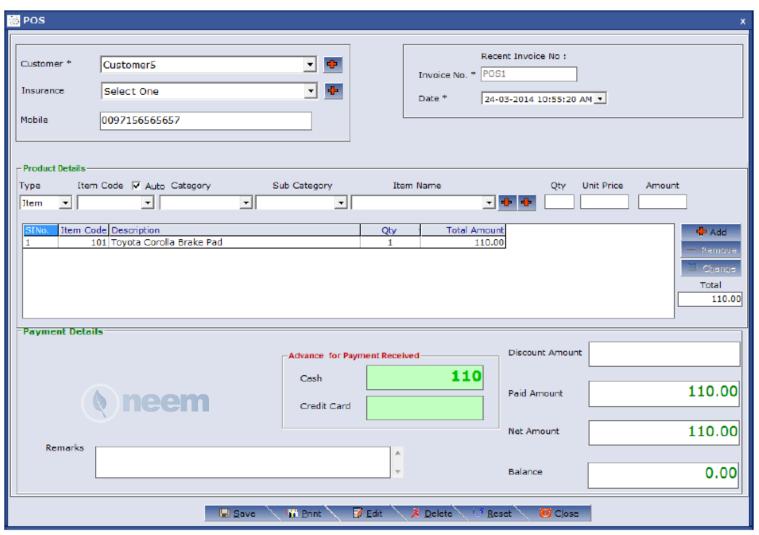

### **Generate Customer Invoice**

#### How to create invoice for the customer

Activities – Invoice: Here we can select the customer and respective job card number for creating invoice.

For generating Point of Sale – Invoices without Job Card Entry