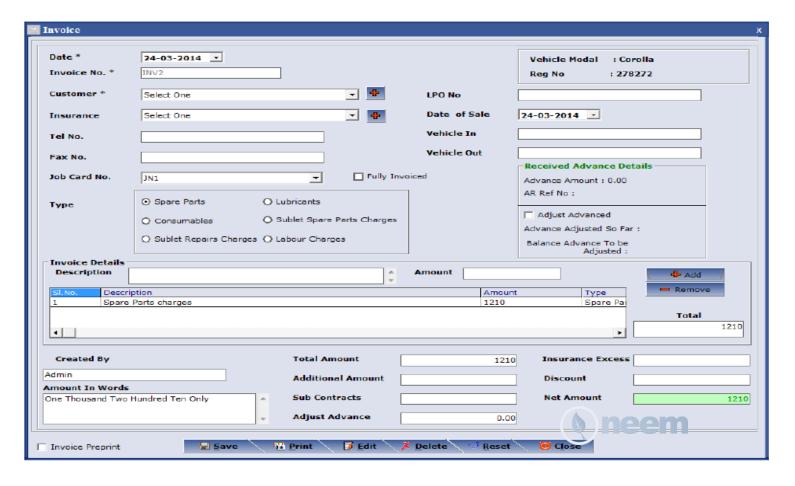

### **Generate Customer Invoice**

#### How to create invoice for the customer

Activities – Invoice: Here we can select the customer and respective job card number for creating invoice.

For generating Point of Sale – Invoices without Job Card Entry