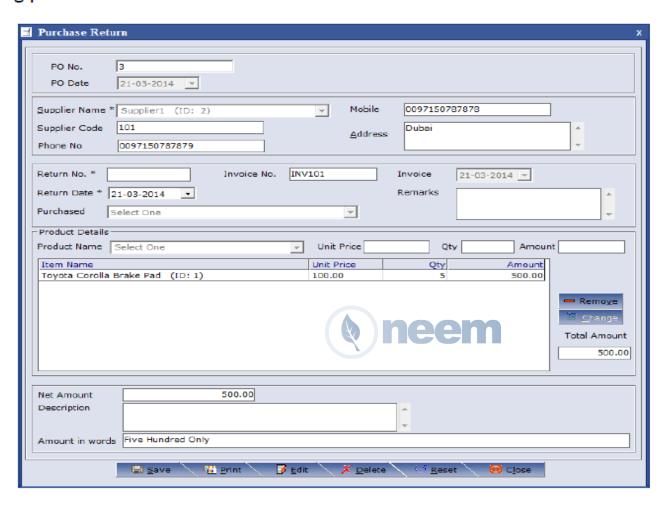

## Purchase Return

#### How to create a purchase return entry

Activities – Purchase Return: Here we can create the purchase return by selecting the purchase details by giving purchase order number.