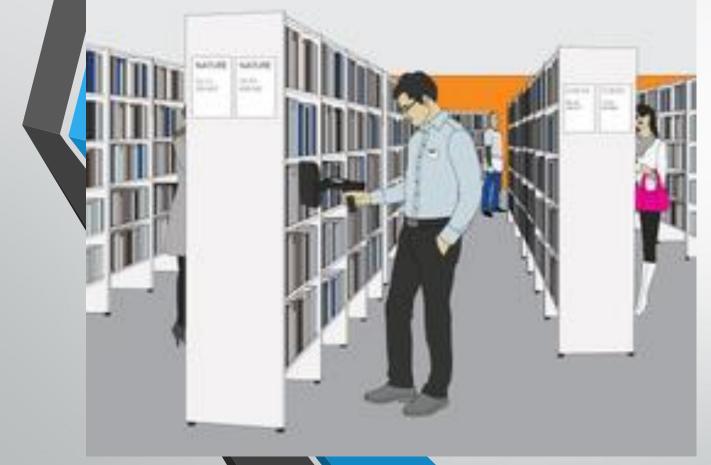

## Easy Auditing

Auditing made Simple by pointing A Hand held RFID READER Through the Book Shelf .