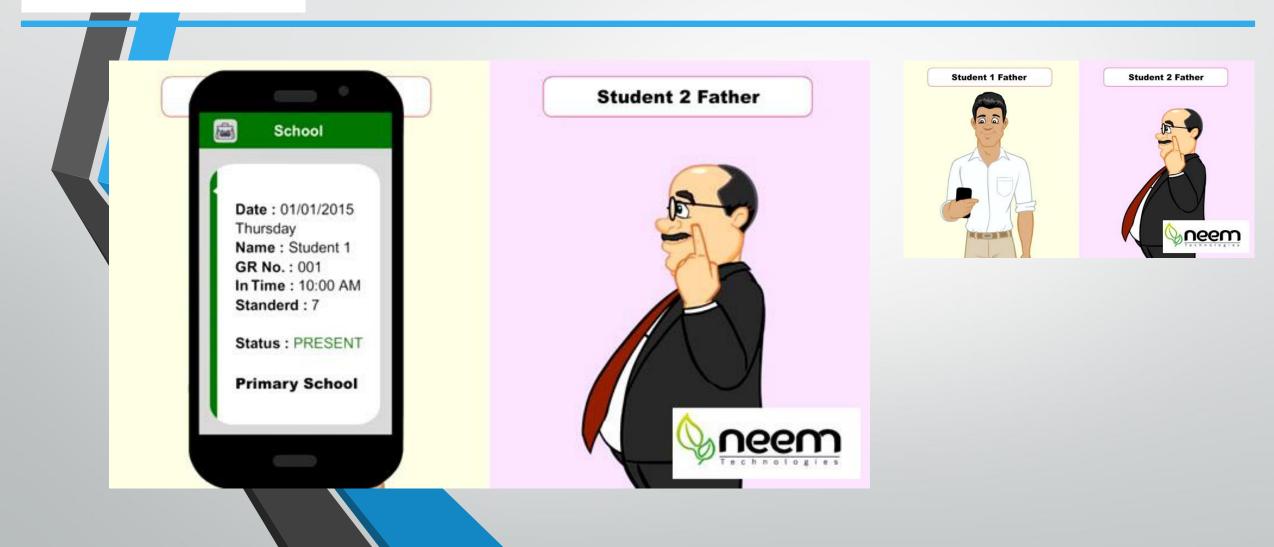

#### **Common Feature**

 Recording late arrivals would not be an issue as the readers are active all the time.

#### **School Attendance Management - Features**

Details of each class room is available in the system