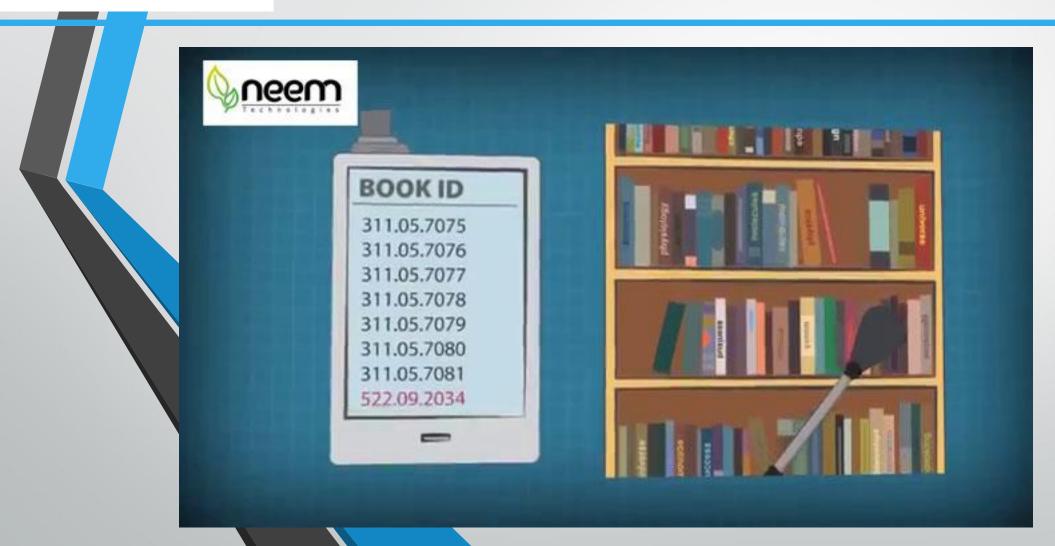

## Easy Auditing

Auditing made Simple by pointing A Hand held RFID READER Through the Book Shelf .

### **LIBRARY MANAGEMENT- Our Solution Enablers**

Misplaced books will be Highlighted Automatically