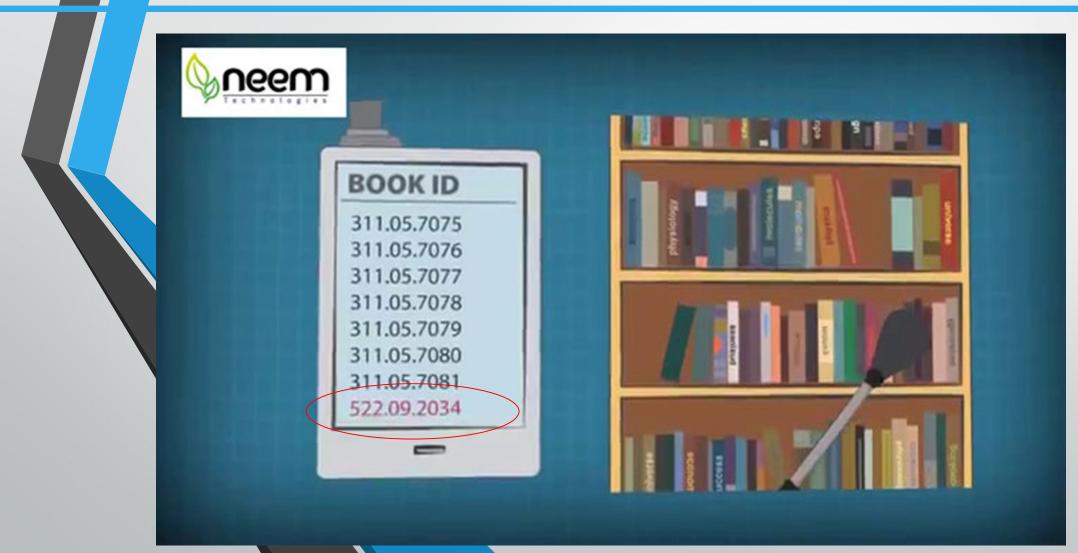

### **LIBRARY MANAGEMENT- Our Solution Enablers**

Misplaced books will be Highlighted Automatically