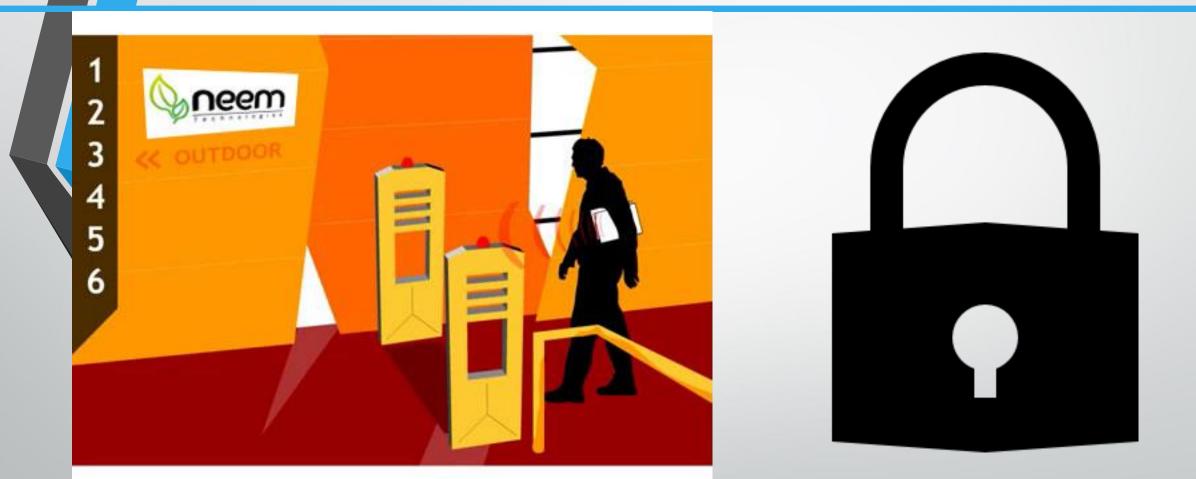

& Attendance tracking at:
  - a. Campus Entrance Gate.

b. Hostel

c. Library

I. Class Room

e. Lab

- f. Computer Centre
- g. Examination Hall

- Identification & Authentication at
  - a. Fee Collection Counter
  - b. Library [Circulation]
- As a cash card at

a. Canteen / Co-operative Store on Campus

b. Library [Fine]

• For Faculties, officials and non-teaching staffs the same system could be used for attendance and leave management.



### LIBRARY MANAGEMENT





TAGGING

INU

### LIBRARY MANAGEMENT



Tagging is done by entering the details Of the book









### **LIBRARY MANAGEMENT- Our Solution Enablers**



\* Simultaneous scanning of books with RFID



Scanning of books One by one without RFID



### LIBRARY MANAGEMENT





### **LIBRARY MANAGEMENT- Our Solution Enablers**



Anti Theft Alarm Provided



### LIBRARY MANAGEMENT

## Easy Auditing



Auditing made Simple by pointing A Hand held RFID READER Through the Book Shelf .



### **LIBRARY MANAGEMENT- Our Solution Enablers**



Misplaced books will be Highlighted Automatically