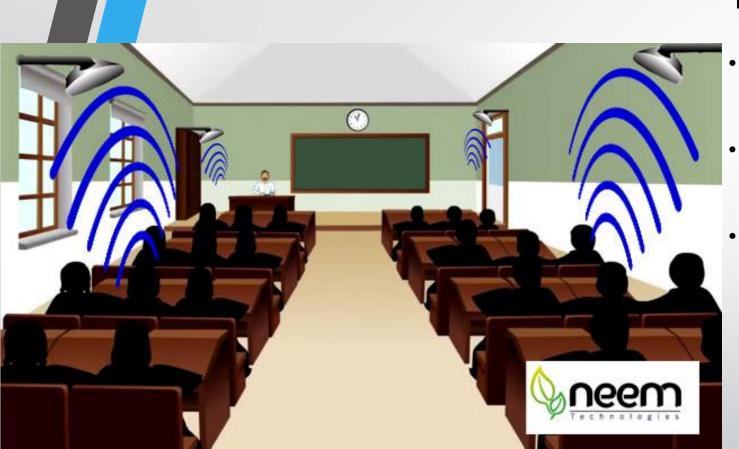

#### Inside Each Class Room

- Each student would be provided an UHF RFID based ID Card.
- A RFID Reader and Antenna would be placed in each class rooms.
- When the student enters their class room, the reader would read their tag and update it in the server.

#### **Common Feature**

 Recording late arrivals would not be an issue as the readers are active all the time.