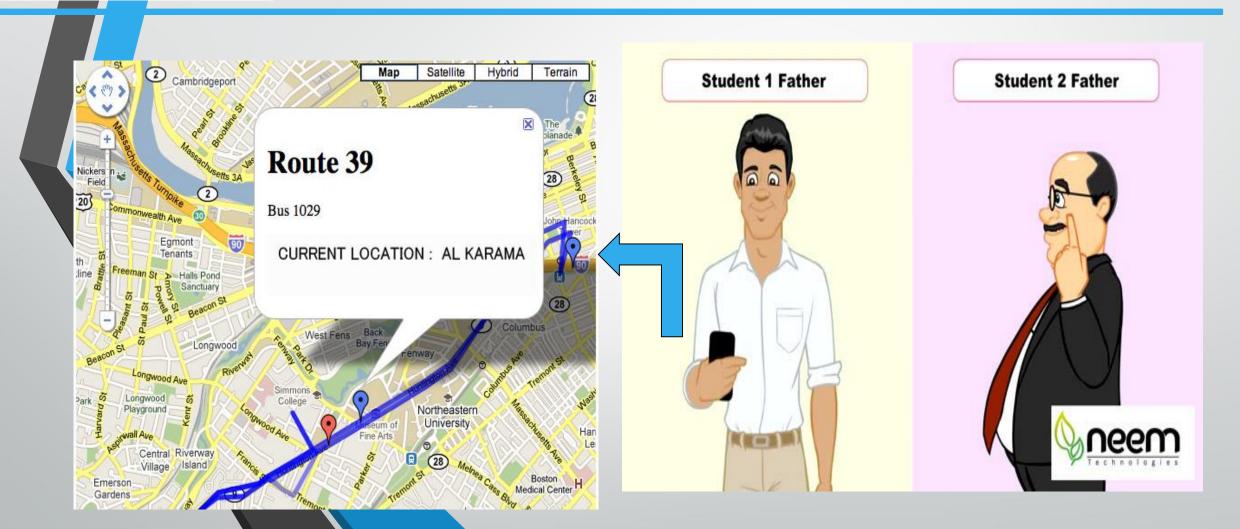

### **Student Tracking**

### **Student Vehicle Tracking**

> REAL TIME LOCATION OF BUS AND STUDENT AT PARENTS FINGER TIPS