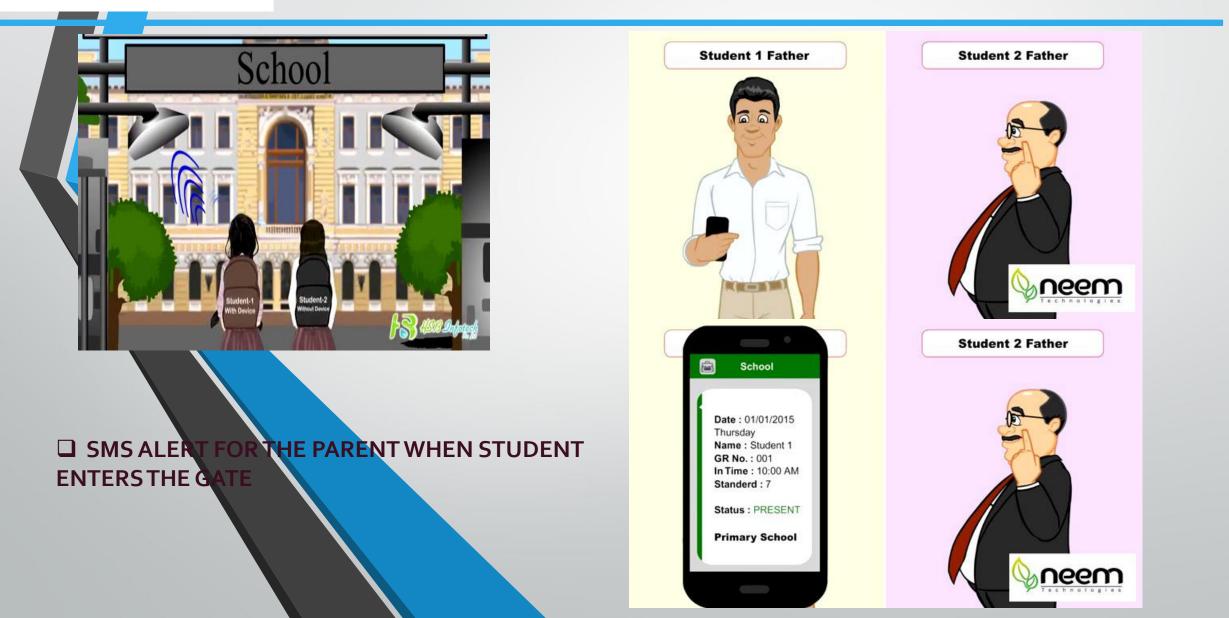

### **Student Vehicle Tracking**

> REAL TIME LOCATION OF BUS AND STUDENT AT PARENTS FINGER TIPS

### **Student Tracking System - Other Benefits**

Once the student data is digitized and available in a RFID card i.e. through any of the above system, the same could be implemented for multiple purposes like: -