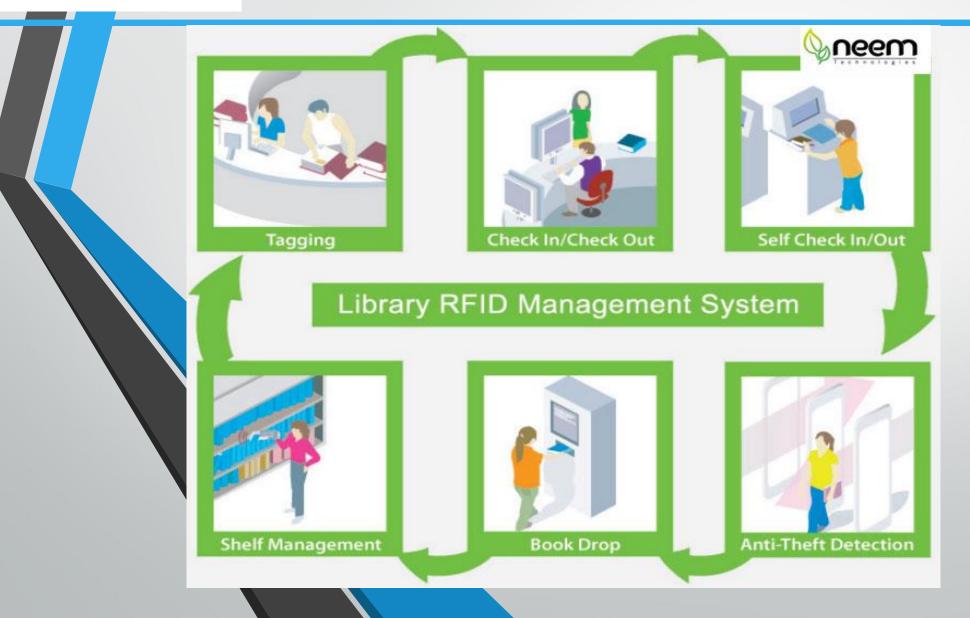

### LIBRARY MANAGEMENT

TAGGING

INU

### LIBRARY MANAGEMENT

Tagging is done by entering the details Of the book

### **LIBRARY MANAGEMENT- Our Solution Enablers**

\* Simultaneous scanning of books with RFID

Scanning of books One by one without RFID

### **LIBRARY MANAGEMENT- Our Solution Enablers**

Anti Theft Alarm Provided

## Easy Auditing

Auditing made Simple by pointing A Hand held RFID READER Through the Book Shelf .

### **LIBRARY MANAGEMENT- Our Solution Enablers**

Misplaced books will be Highlighted Automatically