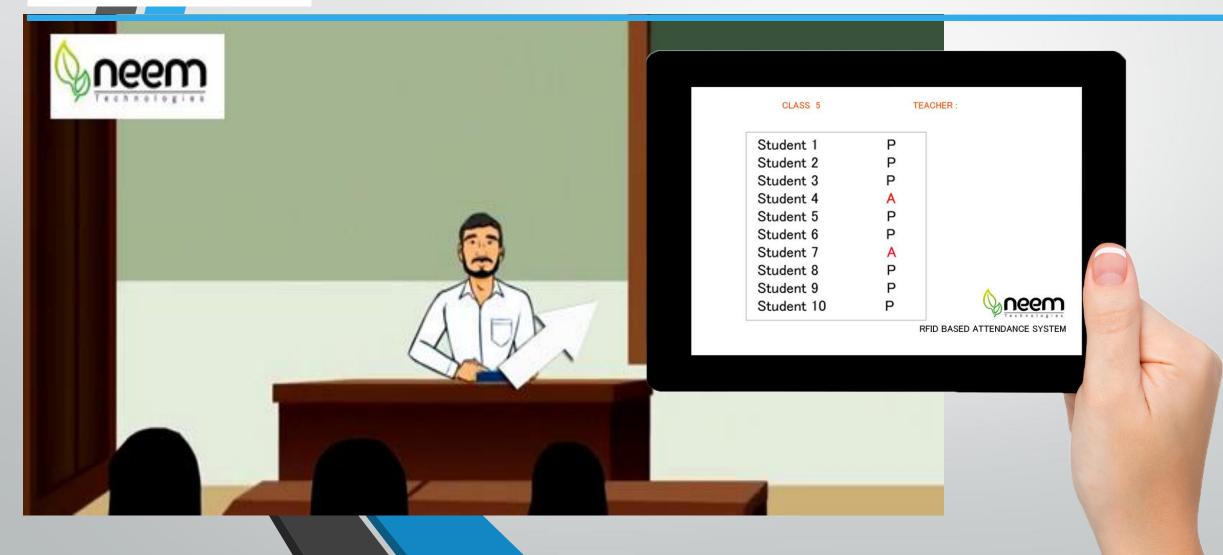

#### Inside Each Class Room

- Each student would be provided an UHF RFID based ID Card.
- A RFID Reader and Antenna would be placed in each class rooms.
- When the student enters their class room, the reader would read their tag and update it in the server.

#### **Common Feature**

 Recording late arrivals would not be an issue as the readers are active all the time.

#### **School Attendance Management - Features**

Details of each class room is available in the system