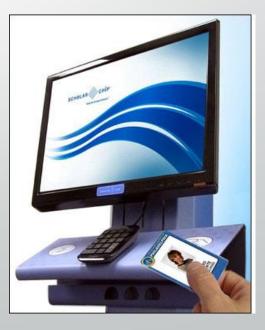

### **Student Tracking System - Other Benefits**

Once the student data is digitized and available in a RFID card i.e. through any of the above system, the same could be implemented for multiple purposes like: -

- For Identification, Authentication & Attendance tracking at:
  - a. Campus Entrance Gate.

b. Hostel

c. Library

I. Class Room

e. Lab

- f. Computer Centre
- g. Examination Hall

- Identification & Authentication at
  - a. Fee Collection Counter
  - b. Library [Circulation]
- As a cash card at