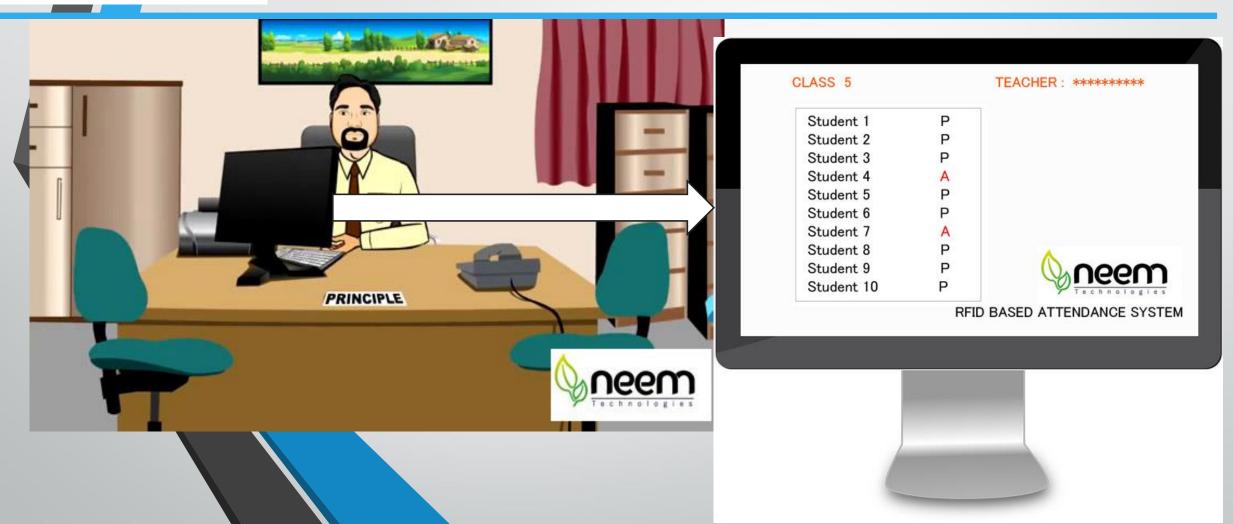

#### Inside Each Class Room

- Each student would be provided an UHF RFID based ID Card.
- A RFID Reader and Antenna would be placed in each class rooms.
- When the student enters their class room, the reader would read their tag and update it in the server.

#### **Common Feature**

 Recording late arrivals would not be an issue as the readers are active all the time.

#### **School Attendance Management - Features**

Details of each class room is available in the system