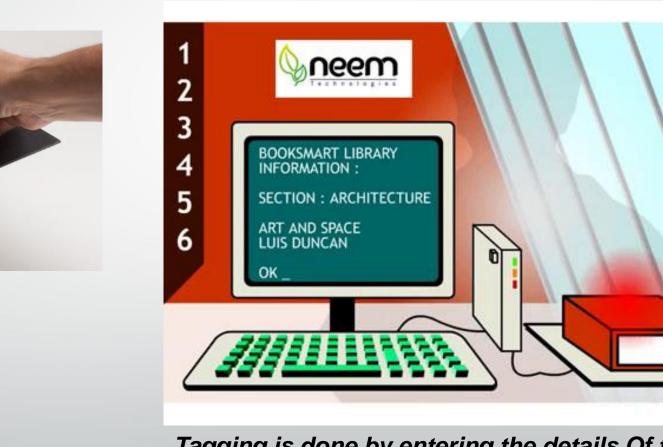

AND STUDENT AT PARENTS FINGER TIPS



### **Student Tracking System - Other Benefits**

Once the student data is digitized and available in a RFID card i.e. through any of the above system, the same could be implemented for multiple purposes like: -

- For Identification, Authentication & Attendance tracking at:
  - a. Campus Entrance Gate.

b. Hostel

c. Library

I. Class Room

e. Lab

- f. Computer Centre
- g. Examination Hall

- Identification & Authentication at
  - a. Fee Collection Counter
  - b. Library [Circulation]
- As a cash card at

a. Canteen / Co-operative Store on Campus

b. Library [Fine]

• For Faculties, officials and non-teaching staffs the same system could be used for attendance and leave management.



### LIBRARY MANAGEMENT





TAGGING

INU

### LIBRARY MANAGEMENT



Tagging is done by entering the details Of the book









### **LIBRARY MANAGEMENT- Our Solution Enablers**



\* Simultaneous scanning of books with RFID



Scanning of books One by one without RFID



### LIBRARY MANAGEMENT





### **LIBRARY MANAGEMENT- Our Solution Enablers**



Anti Theft Alarm Provided



### LIBRARY MANAGEMENT

## Easy Auditing



Auditing made Simple by pointing A Hand held RFID READER Through the Book Shelf .



### **LIBRARY MANAGEMENT- Our Solution Enablers**



Misplaced books will be Highlighted Automatically