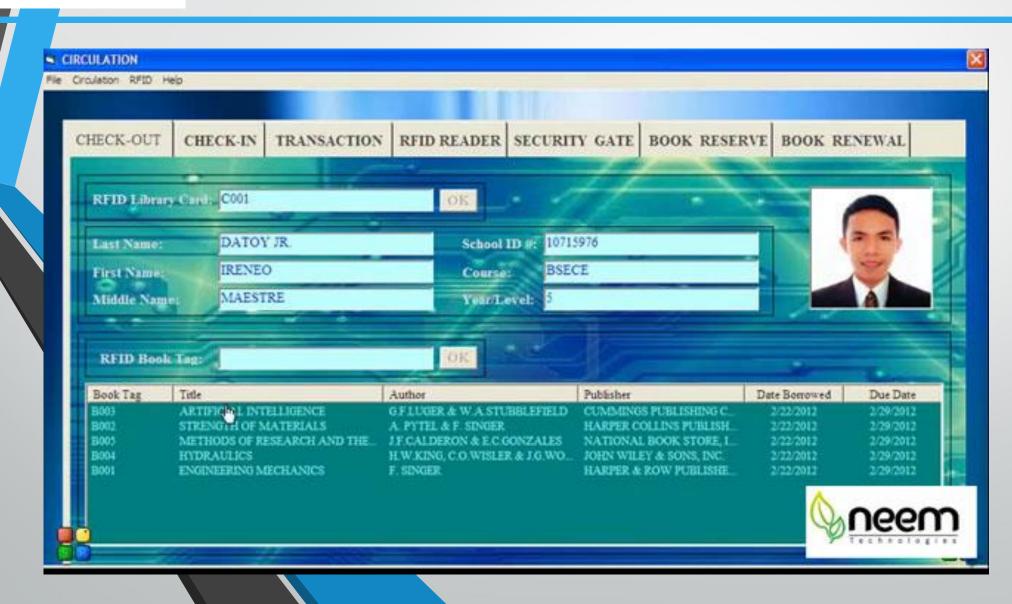

- For Identification, Authentication & Attendance tracking at:
  - a. Campus Entrance Gate.

b. Hostel

c. Library

I. Class Room

e. Lab

- f. Computer Centre
- g. Examination Hall

- Identification & Authentication at
  - a. Fee Collection Counter
  - b. Library [Circulation]
- As a cash card at

a. Canteen / Co-operative Store on Campus

b. Library [Fine]

• For Faculties, officials and non-teaching staffs the same system could be used for attendance and leave management.