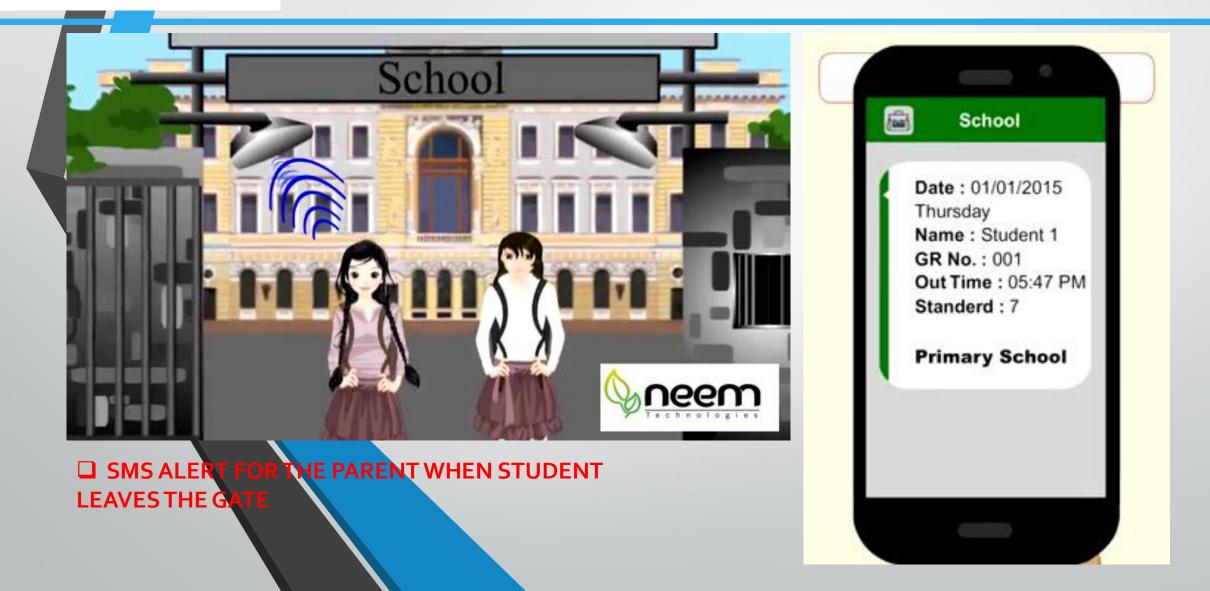

#### **B**lock Enterance or Floor Enterance

- Each student would be provided an UHF RFID based ID Card.
- A RFID Reader and Antenna would be placed in each corridor or entry / exit gates of the facility.
  - A motion sensor would be kept at the entry / exit gates to ensure that
    - A single student carries a single ID card
  - Any person who enters / leaves through the gate must have an ID Card.
- Optionally: A Visual Display could be provided near the entry / exit gate so that it will display the image of the student entering that gate.

#### **Common Feature**

 Recording late arrivals would not be an issue as the readers are active all the time.