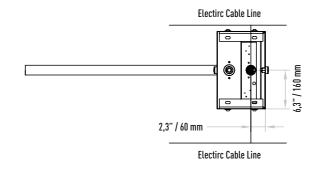

ning.

## Mechanism

Fail-Safe (Free passage during power failure).

### **Emergency Mode**

In case of emergency, the unit switches in to "emergency mode" following the signal received from fire detection system, and the wing can be opened in either directions automatically.

# Operating Voltage 100-230 VAC, 47-60 Hz

### **Power Consumption**

19 W during passages, 9 W during stand-by.

Operating Temperature

-100 / +700

### **Opening-Closing Speed**

~1.5 sec.

#### Passage Width 80-100 cm

Weight ~27 kg

Security Level Deterrent.

### Areas of Use

Suitable for indoor and outdoor use.

#### Accessories

Direction leds. Remote controller unit. Button control unit. Logo engraving. Photocell with opposite unit. Stainless steel reading bracket. Meter. Stainless steel bottom plate.