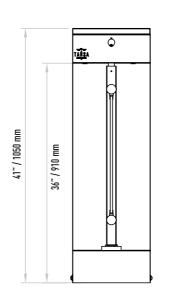

io warning.

## Mechanism

Fail-Safe (Free passage during power failure).

### **Emergency Mode**

In case of emergency, the unit switches in to "emergency mode" following the signal received from fire detection system, and the wing can be opened in either directions automatically.

# Operating Voltage 100-230 VAC, 47-60 Hz

### **Power Consumption**

19 W during passages, 9 W during stand-by.

Operating Temperature

-100 / +700

### **Opening-Closing Speed**

~1.5 sec.

#### Passage Width 80-100 cm

Weight ~27 kg

Security Level Deterrent.

### Areas of Use

Suitable for indoor and outdoor use.

#### Accessories

Direction leds. Remote controller unit. Button control unit. Logo engraving. Photocell with opposite unit. Stainless steel reading bracket. Meter. Stainless steel bottom plate.