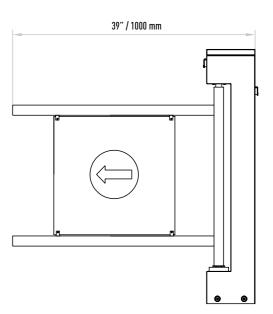

warning.

## Mechanism

Fail-Safe (Free passage during power failure).

### **Emergency Mode**

In case of emergency, the unit switches in to "emergency mode" following the signal received from fire detection system, and the wing can be opened in either directions automatically.

# Operating Voltage 100-230 VAC, 47-60 Hz

### **Power Consumption**

19 W during passages, 9 W during stand-by.

Operating Temperature

-100 / +700

### **Opening-Closing Speed**

~1.5 sec.

#### Passage Width 80-100 cm

Weight ~27 kg

Security Level Deterrent.

### Areas of Use

Suitable for indoor and outdoor use.

#### Accessories

Direction leds. Remote controller unit. Button control unit. Logo engraving. Photocell with opposite unit. Stainless steel reading bracket. Meter. Stainless steel bottom plate.