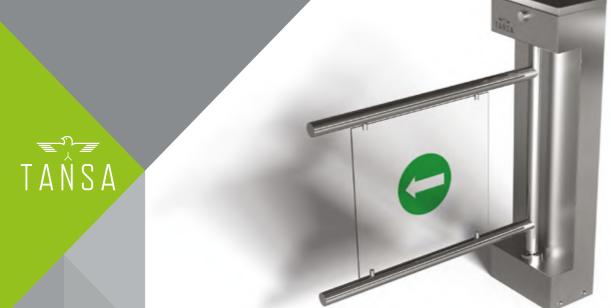

# SG 212 SWING GATE TURNSTILE

**Operation**Bi-directional motor wing

#### Frame

AISI 304 quality stainless steel. Optional: AISI 316 quality.

Polished aluminum wing with 5 mm plexiglass in the middle.

#### Passage Width 80-100 cm

Weight ~27 kg

Security Level Deterrent.