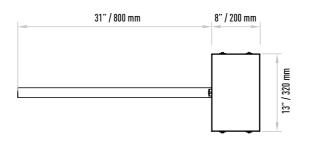

arning.

## Mechanism

Fail-Safe (Free passage during power failure).

### **Emergency Mode**

In case of emergency, the unit switches in to "emergency mode" following the signal received from fire detection system, and the wing can be opened in either directions automatically.

# Operating Voltage 100-230 VAC, 47-60 Hz

### **Power Consumption**

19 W during passages, 9 W during stand-by.

Operating Temperature

-100 / +700

### **Opening-Closing Speed**

~1.5 sec.

#### Passage Width 80-100 cm

Weight ~27 kg

Security Level Deterrent.

### Areas of Use

Suitable for indoor and outdoor use.

#### Accessories

Direction leds. Remote controller unit. Button control unit. Logo engraving. Photocell with opposite unit. Stainless steel reading bracket. Meter. Stainless steel bottom plate.