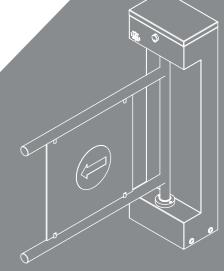

# SG 212 SWING GATE TURNSTILE

**Operation**Bi-directional motor wing

#### Frame

AISI 304 quality stainless steel. Optional: AISI 316 quality.

Polished aluminum wing with 5 mm plexiglass in the middle.