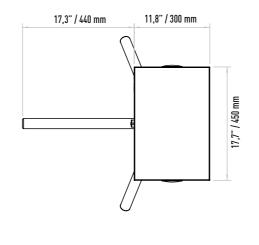

: Fail Lock.

## **Emergency Mode**

The arms rotate freely with the signal received from fire detection system. Optional: Drop arm.

#### Indicator

Direction LEDS for both directions. Optional: Upper lid.

# Operating Voltage 100-230 VAC. 47-60 Hz

# **Power Consumption**

3.8W during passage, 4.1W during standby

Operating Temperature

-10° / +70° Optional: With heater -40°

### Passage Speed

~25 persons / minute.

# Passage Width

45-60 cm

# Weight

~22 kg

#### Security Level Deterrent.

Areas of Use

Suitable for indoor and outdoor use.

#### Accessories

Outdoor cover. Unauthorized passage notification system. Button control unit. Remote control unit. Stainless steel bottom plate. Plexiglass reader assembly kit. Reader assembly apparatus. Meter. RS232 communication unit.