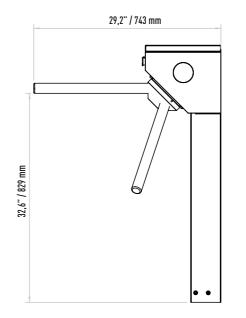

Optional: Fail Lock.

## **Emergency Mode**

The arms rotate freely with the signal received from fire detection system. Optional: Drop arm.

#### Indicator

Direction LEDS for both directions. Optional: Upper lid.

# Operating Voltage 100-230 VAC. 47-60 Hz

# **Power Consumption**

3.8W during passage, 4.1W during standby

Operating Temperature

-10° / +70° Optional: With heater -40°

### Passage Speed

~25 persons / minute.

# Passage Width

45-60 cm

# Weight

~22 kg

#### Security Level Deterrent.

Areas of Use

Suitable for indoor and outdoor use.

#### Accessories

Outdoor cover. Unauthorized passage notification system. Button control unit. Remote control unit. Stainless steel bottom plate. Plexiglass reader assembly kit. Reader assembly apparatus. Meter. RS232 communication unit.