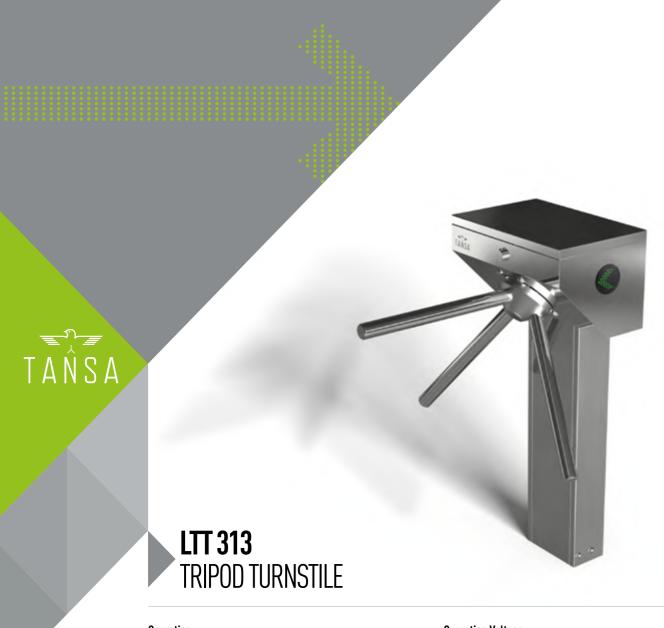

# Operation

Adjustable manual passage to either direction.

Single-legged, AISI 304 quality stainless steel. Optional: AISI 316 quality.

#### Core and Arms

CNC-machined, aluminum cast core and polished. Ø 40x2.5 mm aluminum arms Optional: Stainless steel arms.

#### Mechanism

AISI 304 quality stainless steel. Fail-Safe (arms rotate freely during power failure) Optional: Fail Lock.