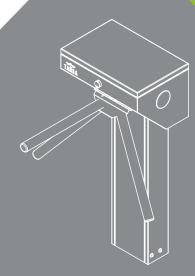

# Operation

Adjustable manual passage to either direction.

Single-legged, AISI 304 quality stainless steel. Optional: AISI 316 quality.

#### Core and Arms

CNC-machined, aluminum cast core and polished. Ø 40x2.5 mm aluminum arms Optional: Stainless steel arms.

#### Mechanism

AISI 304 quality stainless steel. Fail-Safe (arms rotate freely during power failure) Optional: Fail Lock.