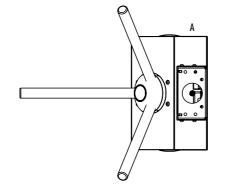

#### Core and Arms

CNC-machined, aluminum cast core and polished. Ø 40x2.5 mm aluminum arms Optional: Stainless steel arms.

#### Mechanism

AISI 304 quality stainless steel. Fail-Safe (arms rotate freely during power failure) Optional: Fail Lock.