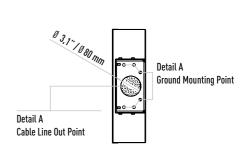

#### Accessories

Outdoor cover. Unauthorized passage notification system. Button control unit. Remote control unit. Stainless steel bottom plate. Plexiglass reader assembly kit. Reader assembly apparatus. Meter. RS232 communication unit.