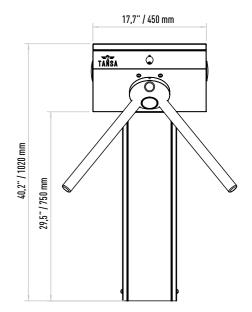

tional: Fail Lock.

## **Emergency Mode**

The arms rotate freely with the signal received from fire detection system. Optional: Drop arm.

#### Indicator

Direction LEDS for both directions. Optional: Upper lid.

# Operating Voltage 100-230 VAC. 47-60 Hz

# **Power Consumption**

3.8W during passage, 4.1W during standby

Operating Temperature

-10° / +70° Optional: With heater -40°

### Passage Speed

~25 persons / minute.

# Passage Width

45-60 cm

# Weight

~22 kg

#### Security Level Deterrent.

Areas of Use

Suitable for indoor and outdoor use.

#### Accessories

Outdoor cover. Unauthorized passage notification system. Button control unit. Remote control unit. Stainless steel bottom plate. Plexiglass reader assembly kit. Reader assembly apparatus. Meter. RS232 communication unit.