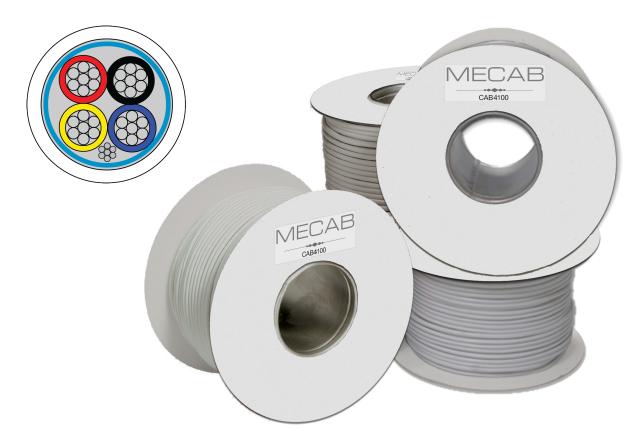

## Screened 4 Core Cable

This UK manufactured cable has cores of 7 strands of 0.182mm annealed tinned copper wire and is sheathed in Type 1 PVC. Suitable for any installation where signal integrity is paramount.

The 4 core CAB4100 (100mtr length) and CAB4300 (300mtr length) cable is suitable for any installation where signal integrity is paramount.

This cable is made up from 7 strands of 0.182mm annealed tinned copper wire, sheathed in Type 1 PVC and screened in aluminum foil.

Screened cable offers significant advantages in situations where RF interference or spurious signals may lead to false alarms or erosion of data. An screen wire is also present along the entire length of the cable.