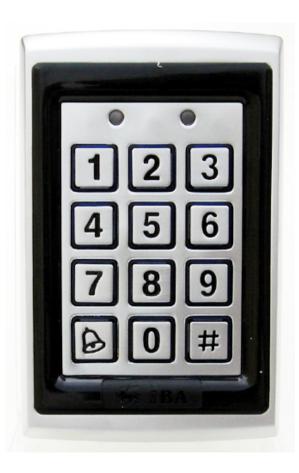

## Weather Proof Model: IBA-7612

IBA-7612 is a vandal resistant proximity card and keypad access control unit suitable for external applications. The unit accepts up to users and provides entry via the use of proximity cards and/ or pin codes.

|         | Technical parameters                                                     |
|---------|--------------------------------------------------------------------------|
|         | Single door, multi-user support the ordinary / security work mode        |
|         | supports 500 users, 1000 users feel (EM) card                            |
|         |                                                                          |
|         | Four Door Model:                                                         |
|         | 1. a four-digit password (can be set to 500 password)                    |
|         | 2, the four-digit password + 4 digit password ,                          |
|         | 3. the four-digit password + proximity card ,                            |
|         | 4. proximity card + proximity card                                       |
|         |                                                                          |
|         | Technologies Parameter:                                                  |
|         | 1, built-in non-contact reader, reading distance: 65mm                   |
|         | 2, built-in PIN Pad, for personal four digit password ,                  |
|         | 3. built-in doorbell control, built-in tamper alarm                      |
|         | 4, Optional accessories (the doorbell with alarm auxiliary relay output) |
|         |                                                                          |
|         | Electrical Parameters:                                                   |
|         | Input voltage: 12 ~ 18VDC                                                |
| .1      | Input Current: 90 mA                                                     |
| ol<br>d | Mechanical Dimensions:                                                   |
|         | Dimensions : 120mm × 76mm × 27mm                                         |