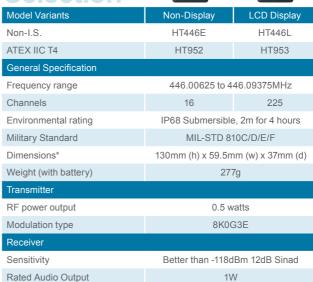

With over 20-Years' experience exceeding the demands of our customers, Entel offers the most complete and established range of commercial grade PMR446 portable radio available. Versions include Non-Display and LCD Display, as well as Intrinsically Safe variants (ATEX IIC).

# Why Entel HT portables?

Superior voice quality and high audio output

IP68 (2 metres for 4 hours) submersible

MIL-STD 810/C/D/E&F standard robust construction

High capacity (2000 mAh) Li-Ion batteries as standard

#### 2 Metres, 4 Hours Submersible

Conforming to IP68 standard, the HT Series 2.0 offers the highest Submersibility rating of any manufacturer. This unique Series protects against corrosion, withstanding total immersion in water to a depth of 2 metres for 4 hours to protect against the likely hazards encountered in any field of operation

#### **Commercial Grade Construction**

Exceeding MIL-STD 810C/D/E/F rating, the HT Series 2.0 is designed to withstand shock, vibration, dust and moisture, ensuring a tough enduring performance and many years of trouble free use, even in the most hostile environments

\* Dimensions are based upon a radio with an attached battery, excluding knobs, antenna and protrusions.