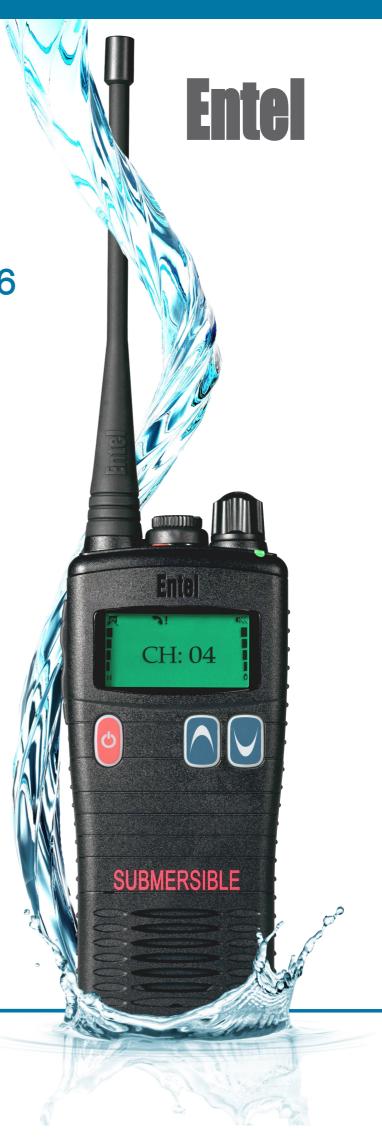

Licence Free PMR446

**Business Critical Communications** 

**Commercial Grade Construction** 

**IP68 Submersible** 

ATEX II2 G Ex ib IIC T4

Tough | P68 RATING |
Submersible | Dependable |

Rugged, designed for gloved hand use and with exceptionally loud audio, Entel's HT commercial grade portable radios are specifically designed to withstand the everyday rigours of the outdoor workplace.

#### 2 Metres, 4 Hours Submersible

Conforming to IP68 standard, the HT Series 2.0 offers the highest Submersibility rating of any manufacturer. This unique Series protects against corrosion, withstanding total immersion in water to a depth of 2 metres for 4 hours to protect against the likely hazards encountered in any field of operation

#### **Commercial Grade Construction**

Exceeding MIL-STD 810C/D/E/F rating, the HT Series 2.0 is designed to withstand shock, vibration, dust and moisture, ensuring a tough enduring performance and many years of trouble free use, even in the most hostile environments